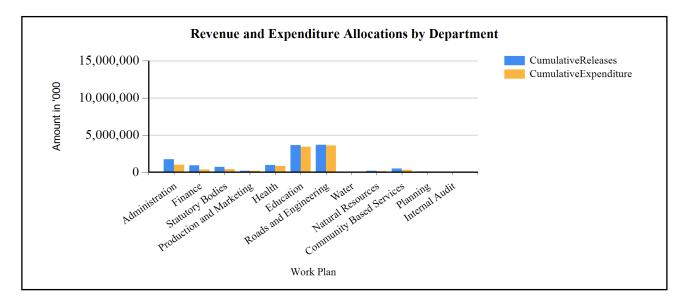

### G1: Graph on the revenue and expenditure performance by Department

## **Overall Expenditure Performance by Workplan**

| Ushs Thousands           | Approved<br>Budget | Cumulative<br>Releases | Cumulative<br>Expenditure | % Budget<br>Released | % Budget<br>Spent | % Releases<br>Spent |
|--------------------------|--------------------|------------------------|---------------------------|----------------------|-------------------|---------------------|
| Planning                 | 107,623            | 104,128                | 104,128                   | 97%                  | 97%               | 100%                |
| Internal Audit           | 91,227             | 38,070                 | 38,065                    | 42%                  | 42%               | 100%                |
| Administration           | 1,712,042          | 1,729,170              | 1,729,155                 | 101%                 | 101%              | 100%                |
| Finance                  | 1,090,015          | 940,390                | 919,086                   | 86%                  | 84%               | 98%                 |
| Statutory Bodies         | 693,509            | 689,598                | 689,598                   | 99%                  | 99%               | 100%                |
| Production and Marketing | 231,688            | 207,577                | 207,577                   | 90%                  | 90%               | 100%                |
| Health                   | 945,084            | 967,600                | 967,475                   | 102%                 | 102%              | 100%                |
| Education                | 3,680,494          | 3,620,429              | 3,620,428                 | 98%                  | 98%               | 100%                |
| Roads and Engineering    | 5,246,469          | 3,705,674              | 3,686,173                 | 71%                  | 70%               | 99%                 |
| Natural Resources        | 334,237            | 176,210                | 156,410                   | 53%                  | 47%               | 89%                 |
| Community Based Services | 966,103            | 484,696                | 472,619                   | 50%                  | 49%               | 98%                 |
| Grand Total              | 15,098,489         | 12,663,543             | 12,590,715                | 84%                  | 83%               | 99%                 |
| Wage                     | 3,342,251          | 3,342,251              | 3,269,730                 | 100%                 | 98%               | 98%                 |
| Non-Wage Reccurent       | 7,470,660          | 6,064,914              | 6,064,621                 | 81%                  | 81%               | 100%                |
| Domestic Devt            | 4,285,579          | 3,256,379              | 3,256,363                 | 76%                  | 76%               | 100%                |
| Donor Devt               | 0                  | 0                      | 0                         | 0%                   | 0%                | 0%                  |