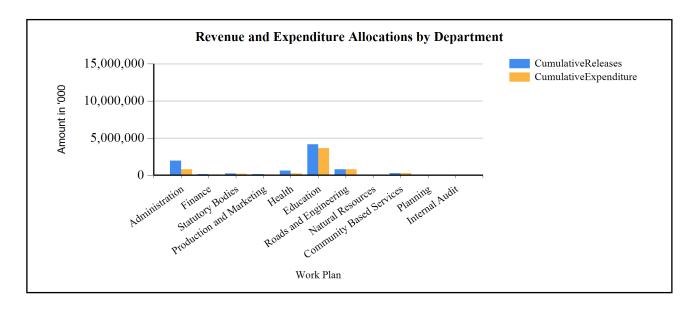

#### G1: Graph on the revenue and expenditure performance by Department

### **Overall Expenditure Performance by Workplan**

| Ushs Thousands           | Approved<br>Budget | Cumulative<br>Releases | Cumulative<br>Expenditure | % Budget<br>Released | % Budget<br>Spent | % Releases<br>Spent |
|--------------------------|--------------------|------------------------|---------------------------|----------------------|-------------------|---------------------|
| Planning                 | 62,548             | 47,793                 | 47,793                    | 76%                  | 76%               | 100%                |
| Internal Audit           | 44,970             | 36,939                 | 19,205                    | 82%                  | 43%               | 52%                 |
| Administration           | 1,964,667          | 1,949,228              | 962,228                   | 99%                  | 49%               | 49%                 |
| Finance                  | 313,139            | 150,204                | 150,204                   | 48%                  | 48%               | 100%                |
| Statutory Bodies         | 321,697            | 237,458                | 237,458                   | 74%                  | 74%               | 100%                |
| Production and Marketing | 306,186            | 129,906                | 116,626                   | 42%                  | 38%               | 90%                 |
| Health                   | 685,500            | 619,770                | 239,633                   | 90%                  | 35%               | 39%                 |
| Education                | 4,006,730          | 4,154,406              | 3,669,764                 | 104%                 | 92%               | 88%                 |
| Roads and Engineering    | 838,739            | 808,578                | 801,494                   | 96%                  | 96%               | 99%                 |
| Natural Resources        | 97,547             | 67,706                 | 67,706                    | 69%                  | 69%               | 100%                |
| Community Based Services | 486,891            | 278,017                | 276,880                   | 57%                  | 57%               | 100%                |
| Grand Total              | 9,128,613          | 8,480,005              | 6,588,990                 | 93%                  | 72%               | 78%                 |
| Wage                     | 3,203,793          | 3,203,793              | 2,307,025                 | 100%                 | 72%               | 72%                 |
| Non-Wage Reccurent       | 5,001,403          | 4,352,795              | 3,738,601                 | 87%                  | 75%               | 86%                 |
| Domestic Devt            | 923,417            | 923,417                | 543,364                   | 100%                 | 59%               | 59%                 |
| Donor Devt               | 0                  | 0                      | 0                         | 0%                   | 0%                | 0%                  |