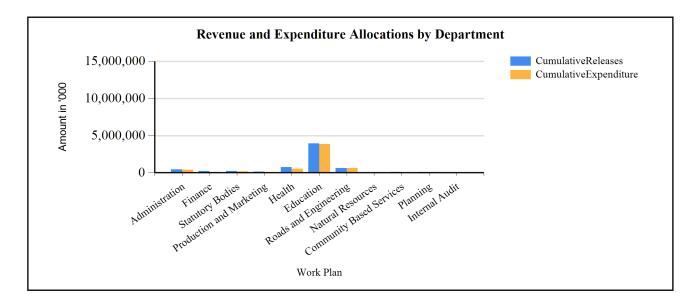

#### G1: Graph on the revenue and expenditure performance by Department

### **Overall Expenditure Performance by Workplan**

| Ushs Thousands           | Approved<br>Budget | Cumulative<br>Releases | Cumulative<br>Expenditure | % Budget<br>Released | % Budget<br>Spent | % Releases<br>Spent |
|--------------------------|--------------------|------------------------|---------------------------|----------------------|-------------------|---------------------|
| Planning                 | 95,132             | 93,072                 | 93,072                    | 98%                  | 98%               | 100%                |
| Internal Audit           | 30,149             | 30,064                 | 30,064                    | 100%                 | 100%              | 100%                |
| Administration           | 480,202            | 439,405                | 434,649                   | 92%                  | 91%               | 99%                 |
| Finance                  | 183,570            | 220,452                | 220,452                   | 120%                 | 120%              | 100%                |
| Statutory Bodies         | 259,113            | 227,989                | 227,989                   | 88%                  | 88%               | 100%                |
| Production and Marketing | 128,991            | 142,482                | 140,098                   | 110%                 | 109%              | 98%                 |
| Health                   | 804,934            | 757,749                | 582,922                   | 94%                  | 72%               | 77%                 |
| Education                | 3,932,852          | 3,930,725              | 3,849,723                 | 100%                 | 98%               | 98%                 |
| Roads and Engineering    | 808,248            | 625,724                | 625,682                   | 77%                  | 77%               | 100%                |
| Natural Resources        | 35,900             | 33,863                 | 33,863                    | 94%                  | 94%               | 100%                |
| Community Based Services | 118,238            | 96,088                 | 95,784                    | 81%                  | 81%               | 100%                |
| Grand Total              | 6,877,329          | 6,597,613              | 6,334,298                 | 96%                  | 92%               | 96%                 |
| Wage                     | 3,536,586          | 3,536,586              | 3,468,007                 | 100%                 | 98%               | 98%                 |
| Non-Wage Reccurent       | 2,355,099          | 2,075,698              | 2,055,524                 | 88%                  | 87%               | 99%                 |
| Domestic Devt            | 985,644            | 985,329                | 810,767                   | 100%                 | 82%               | 82%                 |
| Donor Devt               | 0                  | 0                      | 0                         | 0%                   | 0%                | 0%                  |