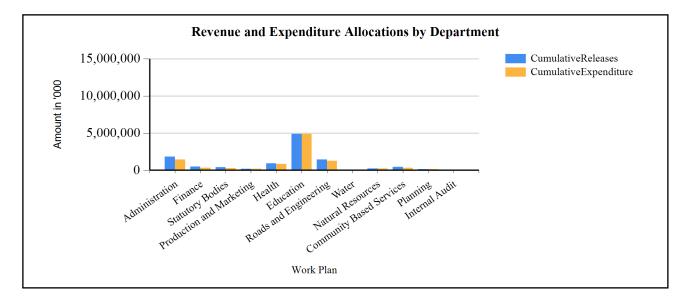

of Cumulative Receipts, disbursements and expenditure for FY 2018/19

Total cumulative revenue received for Njeru MC is 11,009,733,000/= against annual budget of 13,485,611,000/=, representing 82% performance.

Discretionary Government Transfers and conditional Government transfers registered 100% performance as budgeted. However, for Other Government Transfers was at 83% performance which was as a result;t of non receipt of Road Funds for emergency as planned.

then Local revenues registered 51% performance due to low collections especially from Ground rent arrears for Stock farm which was not received.

All the revenues received was disbursed and utilized in the departments as per the allocations the table above.

#### G1: Graph on the revenue and expenditure performance by Department



#### **Cumulative Revenue Performance by Source**

| Ushs Thousands                         | Approved Budget | Cumulative Receipts | % of Budget<br>Received |
|----------------------------------------|-----------------|---------------------|-------------------------|
| 1.Locally Raised Revenues              | 4,584,153       | 2,358,572           | 51 %                    |
| Local Services Tax                     | 268,522         | 181,568             | 68 %                    |
| Local Hotel Tax                        | 50,970          | 18,460              | 36 %                    |
| Business licenses                      | 415,267         | 386,246             | 93 %                    |
| Other licenses                         | 81,250          | 86,697              | 107 %