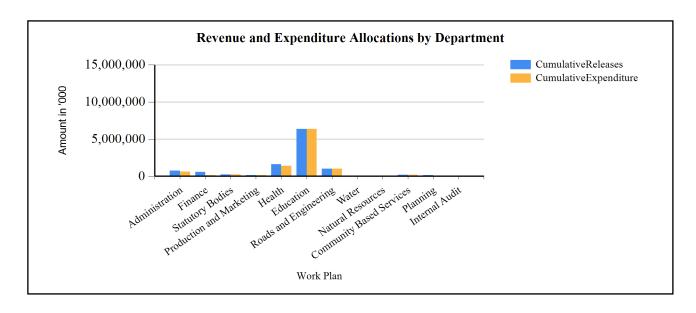

ent. The departments were tasked to spend the funds as per guidelines.

By the end of June 2019, out of the cumulative releases to the departments of shs. 11,116,089,000/=, Shs. 10,876,832,000/= has been spent by the departments accounting for 95 percent performance. The performance in terms of the overall budget released to the departments was 97% and out of which 95% of the budget was spent which was in harmony with the 98% of the release spent.

Some departments had unspent balances by June 30th and this was as a result of bank balances to cater for the departments accounts and delays in project of upgrading Kitojo HC11 to HCIII which will be utilized in the next financial year as per the ministry's communication.

### G1: Graph on the revenue and expenditure performance by Department



### **Cumulative Revenue Performance by Source**

## Quarter4

| Ushs Thousands                                           | Approved Budget | <b>Cumulative Receipts</b> | % of Budget<br>Received |
|----------------------------------------------------------|-----------------|----------------------------|-------------------------|
| 1.Locally Raised Revenues                                | 727,197         | 572,103                    | 79 %                    |
| Local Services Tax                                       | 60,000          | 63,373                     | 106 %                   |
| Land Fees                                                | 15,000          | 15,055                     | 100 %                   |
| Local Hotel Tax                                          | 6,00