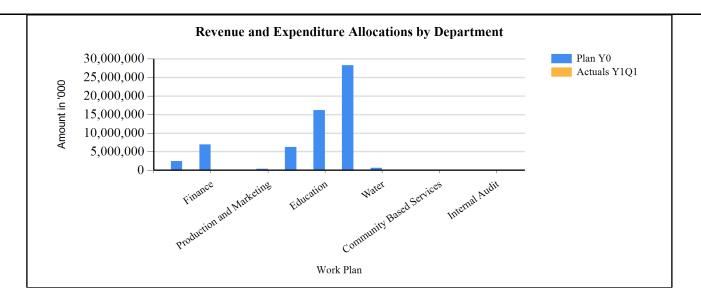

percentage leaving less for domestic development. The medium term expenditure framework is shared with the sectors as follows; administration 9.5% finance 2.7% statutory bodies 3.2% production and marketing 3.5% health 20% education 46.2% roads and engineering 4% water 2.8% natural resource 0.4% community based services 6.4% planning 0.7% internal audit 0.5% of FY 2018/19

### **Challenges in Implementation**

The district has a number of constraints as outlined here below; lack of accommodation of staff at district and in lower local governments low safe water coverage animal and plant diseases under funding to departments under staffing high teenage pregnancies and marriages high school drop out rates

### G1: Graph on the Revenue and Expenditure Allocations by Department

# FY 2018/19



# **Revenue Performance, Plans and Projections by Source**

| Ushs Thousands                                             | Approved Budget for<br>FY 2017/18 | Cumulative Receipts<br>by End Sept for FY<br>2017/18 | Draft Budget for FY<br>2018/19 |
|------------------------------------------------------------|-----------------------------------|------------------------------------------------------|--------------------------------|
| 1. Locally Raised Revenues                                 | 1,460,878                         | 391,530                                              | 1,474,794                      |
| Local Services Tax                                         | 88,192                            | 645                                                  | 47,675