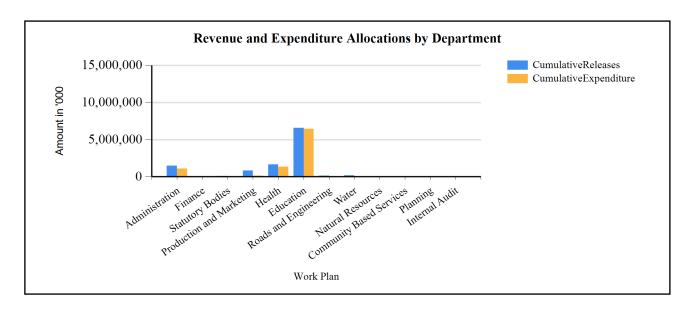

nt transfers, locally raised revenues, other government transfers and donor support. This is relatively higher than what was expected in the quarter. Although there has been a high outturn, locally raised revenues still performs poorly in the district.

All the funds realised were transferred to the respective departments.

With respect to expenditure, 85% of all the funds realized was spent and 15% remained unspent by the end of the quarter under review. Out of the funds unspent, 59.8% was donor, 23% was development funds whose procurement process is still ongoing. The unspent salaries was for staff on disciplinary action and others recruitment process still ongoing especially in Administration, Community and health.

## G1: Graph on the revenue and expenditure performance by Department



### **Cumulative Revenue Performance by Source**

| Ushs Thousands                             | Approved Budget | <b>Cumulative Receipts</b> | % of Budget<br>Received |
|--------------------------------------------|-----------------|----------------------------|-------------------------|
| 1.Locally Raised Revenues                  | 422,800         | 92,294                     | 22 %                    |
| Error: Subreport could not be shown.       |                 |                            |                         |
| 2a.Discretionary Government Transfers      | 3,470,862       | 932,573                    | 27 %                    |
| Error: Subreport could not be shown.       |                 |                            |                         |
| <b>2b.Conditional Governme