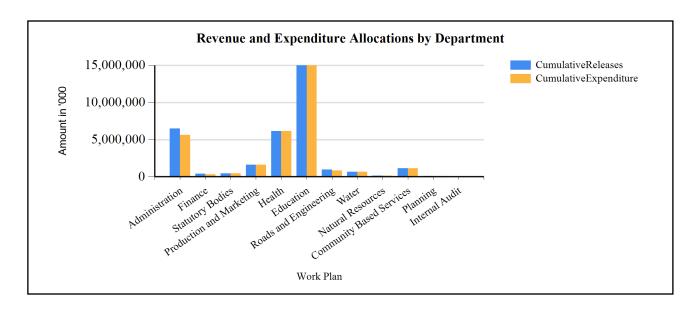

### G1: Graph on the revenue and expenditure performance by Department

### **Overall Expenditure Performance by Workplan**

| Ushs Thousands           | Approved<br>Budget | Cumulative<br>Releases | Cumulative<br>Expenditure | % Budget<br>Released | % Budget<br>Spent | % Releases<br>Spent |
|--------------------------|--------------------|------------------------|---------------------------|----------------------|-------------------|---------------------|
| Planning                 | 145,798            | 100,497                | 100,495                   | 69%                  | 69%               | 100%                |
| Internal Audit           | 53,461             | 42,445                 | 42,445                    | 79%                  | 79%               | 100%                |
| Administration           | 6,318,612          | 6,499,429              | 6,499,429                 | 103%                 | 103%              | 100%                |
| Finance                  | 524,817            | 390,420                | 376,183                   | 74%                  | 72%               | 96%                 |
| Statutory Bodies         | 535,092            | 450,986                | 450,986                   | 84%                  | 84%               | 100%                |
| Production and Marketing | 2,804,732          | 1,598,753              | 1,597,653                 | 57%                  | 57%               | 100%                |
| Health                   | 5,841,829          | 6,161,197              | 6,161,196                 | 105%                 | 105%              | 100%                |
| Education                | 24,557,782         | 24,518,194             | 24,518,194                | 100%                 | 100%              | 100%                |
| Roads and Engineering    | 832,803            | 968,106                | 815,856                   | 116%                 | 98%               | 84%                 |
| Water                    | 647,057            | 648,075                | 648,074                   | 100%                 | 100%              | 100%                |
| Natural Resources        | 117,893            | 128,700                | 128,699                   | 109%                 | 109%              | 100%                |
| Community Based Services | 1,236,339          | 1,139,990              | 1,139,990                 | 92%                  | 92%               | 100%                |
| Grand Total              | 43,616,214         | 42,646,792             | 42,479,201                | 98%                  | 97%               | 100%                |
| Wage                     | 25,355,402         | 25,355,402             | 25,355,402                | 100%                 | 100%              | 100%                |
| Non-Wage Reccurent       | 15,573,585         | 14,308,110             | 14,141,621                | 92%                  | 91%               | 99%                 |
| Domestic Devt            | 1,857,227          | 1,834,479              | 1,833,378                 | 99%                  | 99%               | 100%                |
| Donor Devt               | 830,000            | 1,148,801              | 1,148,800                 | 138%                 | 138%              | 100%                |