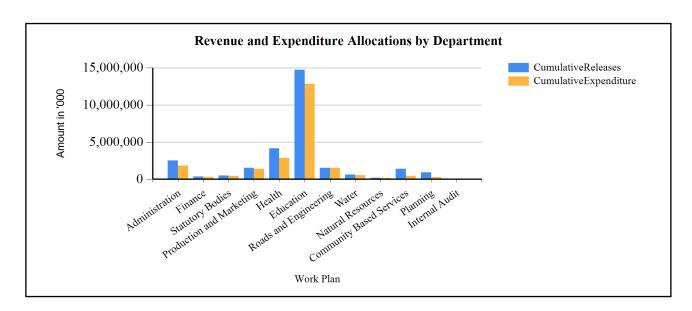

#### G1: Graph on the revenue and expenditure performance by Department

## **Overall Expenditure Performance by Workplan**

| Ushs Thousands           | Approved<br>Budget | Cumulative<br>Releases | Cumulative<br>Expenditure | % Budget<br>Released | % Budget<br>Spent | % Releases<br>Spent |
|--------------------------|--------------------|------------------------|---------------------------|----------------------|-------------------|---------------------|
| Planning                 | 1,053,905          | 907,176                | 823,425                   | 86%                  | 78%               | 91%                 |
| Internal Audit           | 95,917             | 60,348                 | 60,348                    | 63%                  | 63%               | 100%                |
| Administration           | 3,383,188          | 2,510,859              | 2,262,939                 | 74%                  | 67%               | 90%                 |
| Finance                  | 496,122            | 361,499                | 336,660                   | 73%                  | 68%               | 93%                 |
| Statutory Bodies         | 615,454            | 476,990                | 440,027                   | 78%                  | 71%               | 92%                 |
| Production and Marketing | 2,034,441          | 1,543,594              | 1,384,765                 | 76%                  | 68%               | 90%                 |
| Health                   | 6,009,646          | 4,142,187              | 2,852,033                 | 69%                  | 47%               | 69%                 |
| Education                | 19,386,186         | 14,742,122             | 12,822,588                | 76%                  | 66%               | 87%                 |
| Roads and Engineering    | 1,817,872          | 1,510,201              | 1,508,117                 | 83%                  | 83%               | 100%                |
| Water                    | 609,819            | 600,092                | 539,912                   | 98%                  | 89%               | 90%                 |
| Natural Resources        | 248,548            | 201,951                | 180,117                   | 81%                  | 72%               | 89%                 |
| Community Based Services | 1,254,724          | 1,410,862              | 437,078                   | 112%                 | 35%               | 31%                 |
| Grand Total              | 37,005,823         | 28,467,882             | 23,648,010                | 77%                  | 64%               | 83%                 |
| Wage                     | 21,275,968         | 16,015,046             | 15,333,762                | 75%                  | 72%               | 96%                 |
| Non-Wage Reccurent       | 9,159,983          | 6,505,137              | 6,201,226                 | 71%                  | 68%               | 95%                 |
| Domestic Devt            | 5,585,354          | 5,910,662              | 2,113,022                 | 106%                 | 38%               | 36%                 |
| Donor Devt               | 984,517            | 37,036                 | 0                         | 4%                   | 0%                | 0%                  |