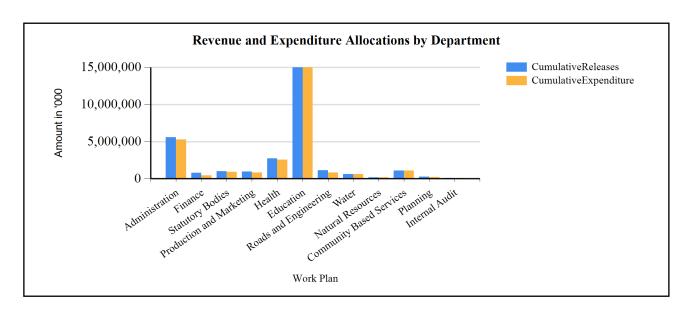

d but was not expected at the time of budgeting and so was not in the PBS approved budget. Revenue disbursement to respective departments was at 100% from the TSA where they were allocated to the budgeted votes at departmental level to be spent during the quarter. Production and planning departments over performed at 131% and 123% respectively because of Donor funds that were disbursed to the departments though they were not in the approved budget. Expenditure performance was at 94% of the released funds with a wage under performance at 89% because of staff who had issues with their supplier numbers, suspended salaries, transfer of service of staff and restricted recruitment of new staff to absorb the available wage.

### G1: Graph on the revenue and expenditure performance by Department



### **Cumulative Revenue Performance by Source**

| Ushs Thousands                        | Approved Budget | <b>Cumulative Receipts</b> | % of Budget<br>Received |
|---------------------------------------|-----------------|----------------------------|-------------------------|
| 1.Locally Raised Revenues             | 2,102,682       | 1,675,279                  | 80 %                    |
| Error: Subreport could not be shown.  |                 |                            |                         |
| 2a.Discretionary Government Transfers | 3,007,921       | 2,854,732                  | 95 %                    |
| Error: Subreport could not be shown.  | ,               |                            |                         |
| 2b.Conditional Government Transfers   | 28,002,289