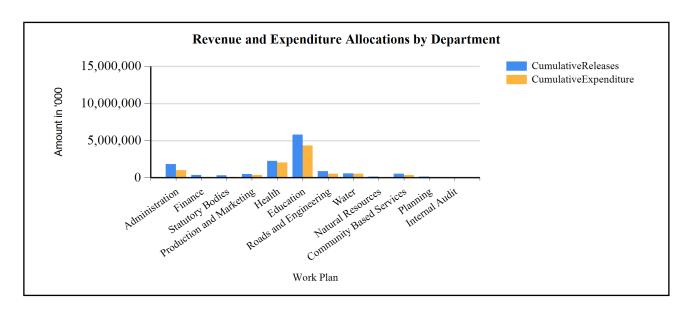

### G1: Graph on the revenue and expenditure performance by Department

## **Overall Expenditure Performance by Workplan**

| Ushs Thousands           | Approved<br>Budget | Cumulative<br>Releases | Cumulative<br>Expenditure | % Budget<br>Released | % Budget<br>Spent | % Releases<br>Spent |
|--------------------------|--------------------|------------------------|---------------------------|----------------------|-------------------|---------------------|
| Planning                 | 312,789            | 144,368                | 90,712                    | 46%                  | 29%               | 63%                 |
| Internal Audit           | 86,747             | 57,371                 | 46,759                    | 66%                  | 54%               | 82%                 |
| Administration           | 2,092,427          | 1,851,043              | 1,305,130                 | 88%                  | 62%               | 71%                 |
| Finance                  | 453,745            | 343,387                | 200,245                   | 76%                  | 44%               | 58%                 |
| Statutory Bodies         | 525,447            | 325,274                | 180,901                   | 62%                  | 34%               | 56%                 |
| Production and Marketing | 655,400            | 491,691                | 383,375                   | 75%                  | 58%               | 78%                 |
| Health                   | 2,692,719          | 2,244,582              | 2,058,429                 | 83%                  | 76%               | 92%                 |
| Education                | 7,384,295          | 5,819,434              | 4,354,168                 | 79%                  | 59%               | 75%                 |
| Roads and Engineering    | 1,049,668          | 865,918                | 672,664                   | 82%                  | 64%               | 78%                 |
| Water                    | 597,694            | 578,325                | 554,103                   | 97%                  | 93%               | 96%                 |
| Natural Resources        | 212,696            | 132,438                | 99,686                    | 62%                  | 47%               | 75%                 |
| Community Based Services | 690,507            | 555,827                | 368,927                   | 80%                  | 53%               | 66%                 |
| Grand Total              | 16,754,134         | 13,409,657             | 10,315,101                | 80%                  | 62%               | 77%                 |
| Wage                     | 8,535,747          | 6,423,971              | 5,426,162                 | 75%                  | 64%               | 84%                 |
| Non-Wage Reccurent       | 4,053,445          | 2,937,203              | 2,530,504                 | 72%                  | 62%               | 86%                 |
| Domestic Devt            | 3,724,942          | 3,731,297              | 2,058,773                 | 100%                 | 55%               | 55%                 |
| Donor Devt               | 440,000            | 317,186                | 299,662                   | 72%                  | 68%               | 94%                 |