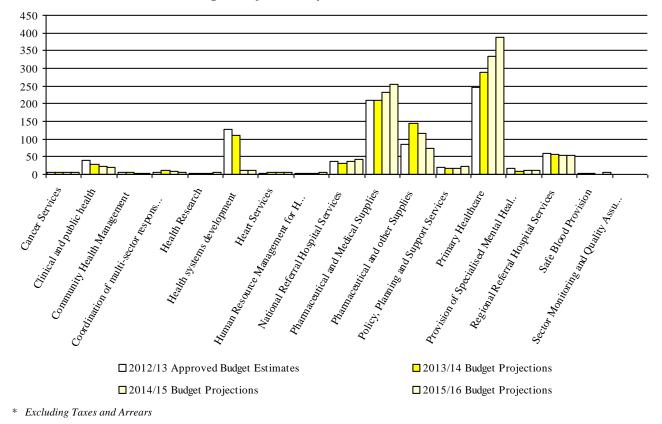

#### (i) Snapshot of Medium Term Budget Allocations\*

Table S1.1 and Chart S1.1 below summarises the Medium Term Budget allocations for the Sector: **Table S1.1: Overview of Sector Expenditures (UShs Billion, excluding taxes and arrears)** 

#### Chart S1.1: Medium Term Budget Projections by Vote Function (UShs Billion)\*

Health