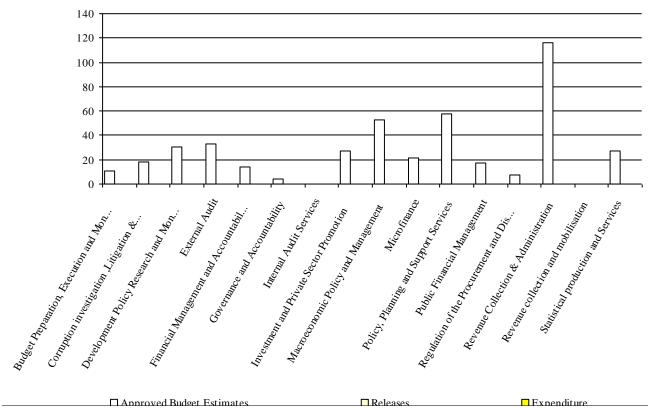

#### Chart S1: Releases and Expenditure by Vote Function (UShs Billion)\*

\* Excluding Taxes and Arrears