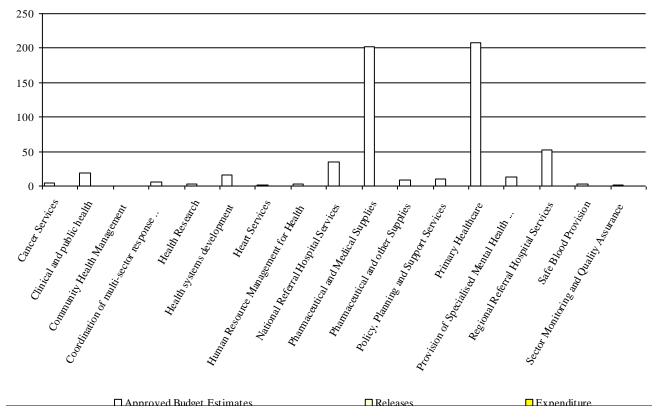

#### Chart S1: Releases and Expenditure by Vote Function (UShs Billion)\*

\* Excluding Taxes and Arrears