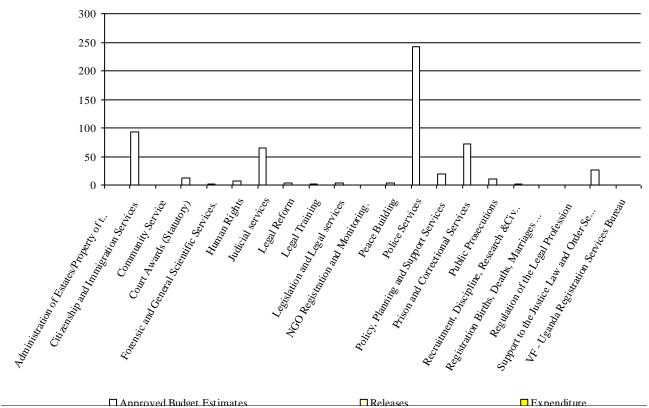

#### Chart S1: Releases and Expenditure by Vote Function (UShs Billion)\*

\* Excluding Taxes and Arrears