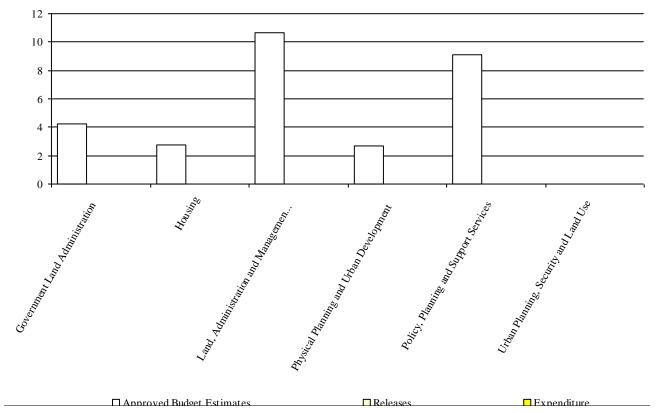

#### Chart S1: Releases and Expenditure by Vote Function (UShs Billion)\*

\* Excluding Taxes and Arrears