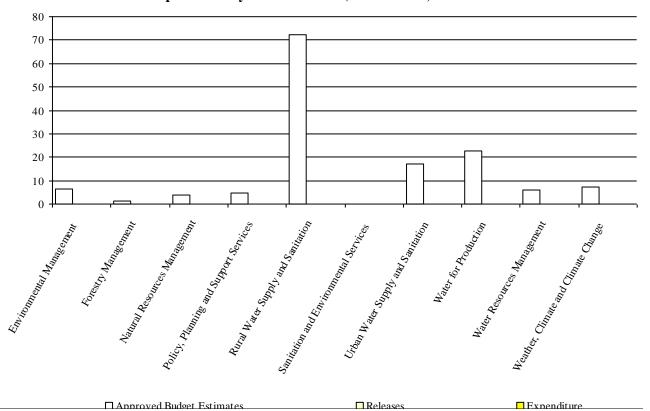

#### Chart S1: Releases and Expenditure by Vote Function (UShs Billion)\*

\* Excluding Taxes and Arrears

**Table S2: Highlights of Central Government Expenditure Performance** 

| * Excluding Taxes and Arrears           |         |                                                           |       |
|-----------------------------------------|---------|-----------------------------------------------------------|-------|
| (v) Items with Highest Unspent Balances | Unspent | (vi) Items with Highest Expenditure                       | Spent |
| 227001 Travel Inland                    | 0.01    | 312104 Other Structures                                   | 35.41 |
| 312104 Other Structures                 | 0.01    | 321428 Rural Water                                        | 12.97 |
| 228002 Maintenance - Vehicles           | 0.01    | 211101 General Staff Salaries                             | 5.46  |
|                                         |         | 312204 Taxes on Machinery, Furniture & Vehicles           | 4.43  |
|                                         |         | 312202 Machinery and Equipment                            | 3.56  |
|                                         |         | 224002 General Supply of Goods and Services               | 2.33  |
|                                         |         | 312201 Transport Equipment                                | 2.00  |
|                                         |         | 312101 Non-Residential Buildings                          | 1.92  |
|                                         |         | 227001 Travel Inland                                      | 1.86  |
|                                         |         | 211102 Contract Staff Salaries (Incl. Casuals, Temporary) | 1.83  |
|                                         |         | 227004 Fuel, Lubricants and Oils                          | 1.37  |
|                                         |         | 211103 Allowances                                         | 1.27  |
|                                         |         | 225001 Consultancy Services- Short-term                   | 1.16  |
|                                         |         | 221002 Workshops and Seminars                             | 1.14  |
|                                         |         | 321424 Urban Water O&M Grant(TCs)                         | 1.08  |
|                                         |         | 221008 Computer Supplies and IT Services                  | 0.77  |
|                                         |         | 281503 Engineering and Design Studies and Plans for Ca    | 0.74  |
|                                         |         | 225002 Consultancy Services- Long-term                    | 0.67  |
|                                         |         | 224001 Medical and Agricultural supplies                  | 0.61  |
|                                         |         | 321436 District Natural Res. Grant Wetlands               | 0.59  |