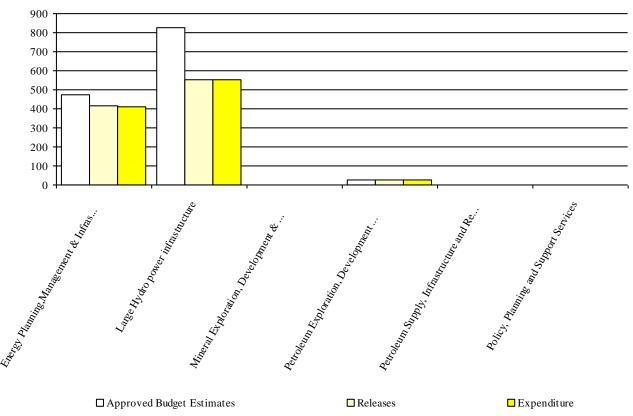

<sup>\*</sup> Excluding Taxes and Arrears

Chart S1: Releases and Expenditure by Vote Function (UShs Billion)\*

<sup>\*</sup> Excluding Taxes and Arrears

| (i) Vote Functions with Highest Unspent Balances*     |         | (ii) Vote Functions with Highest Expenditure*             | Spent  |
|-------------------------------------------------------|---------|-----------------------------------------------------------|--------|
| Vote: 017 Ministry of Energy and Mineral Development  |         | Vote: 017 Ministry of Energy and Mineral Development      |        |
| VF:0301 Energy Planning,Management & Infrastructure D | 1.99    | VF.0302 Large Hydro power infrastructure                  | 552.16 |
| Vote: 017 Ministry of Energy and Mineral Development  |         | Vote: 017 Ministry of Energy and Mineral Development      |        |
| VF:0303 Petroleum Exploration, Development & Producti | 0.24    | VF:0301 Energy Planning, Management & Infrastructure D    | 411.36 |
| Vote: 017 Ministry of Energy and Mineral Development  |         | Vote: 017 Ministry of Energy and Mineral Development      |        |
| VF.0349 Policy, Planning and Support Services         | 0.03    | VF.0303 Petroleum Exploration, Development & Producti     | 26.99  |
| Vote: 017 Ministry of Energy and Mineral Development  |         | Vote: 017 Ministry of Energy and Mineral Development      |        |
| VF0305 Mineral Exploration, Development & Production  | 0.01    | VF.0305 Mineral Exploration, Development & Production     | 1.49   |
|                                                       |         | Vote: 017 Ministry of Energy and Mineral Development      |        |
|                                                       |         | VF.0349 Policy, Planning and Support Services             | 1.28   |
|                                                       |         | Vote: 017 Ministry of Energy and Mineral Development      |        |
|                                                       |         | VF:0304 Petroleum Supply, Infrastructure and Regulation   | 0.81   |
| * Excluding Taxes and Arrears                         |         |                                                           |        |
| (v) Items with Highest Unspent Balances               | Unspent | (vi) Items with Highest Expenditure                       | Spent  |
| 263204 Transfers to other gov't units(capital)        | 1.56    | 231007 Other Structures                                   | 552.16 |
| 291001 Tax Refund                                     | 0.32    | 263204 Transfers to other gov't units(capital)            | 394.21 |
| 224002 General Supply of Goods and Services           | 0.09    | 312206 Gross Tax                                          | 20.00  |
| 231004 Transport Equipment                            | 0.06    | 224002 General Supply of Goods and Services               | 11.72  |
| 221003 Staff Training                                 | 0.05    | 311101 Land                                               | 11.20  |
| 227001 Travel Inland                                  | 0.03    | 231001 Non-Residential Buildings                          | 7.43   |
| 221012 Small Office Equipment                         | 0.02    | 291001 Tax Refund                                         | 2.68   |
| 231001 Non-Residential Buildings                      | 0.02    | 211103 Allowances                                         | 2.37   |
| 225001 Consultancy Services- Short-term               | 0.02    | 281503 Engineering and Design Studies and Plans for Ca    | 2.31   |
| 227004 Fuel, Lubricants and Oils                      | 0.02    | 211101 General Staff Salaries                             | 2.15   |
| 231005 Machinery and Equipment                        | 0.02    | 221003 Staff Training                                     | 1.55   |
| 228002 Maintenance - Vehicles                         | 0.01    | 227001 Travel Inland                                      | 1.17   |
| 211103 Allowances                                     | 0.01    | 225001 Consultancy Services- Short-term                   | 1.02   |
| 221011 Printing, Stationery, Photocopying and Binding | 0.01    | 227004 Fuel, Lubricants and Oils                          | 0.54   |
| 221002 Workshops and Seminars                         | 0.01    | 231005 Machinery and Equipment                            | 0.53   |
| 221008 Computer Supplies and IT Services              | 0.01    | 263104 Transfers to other gov't units(current)            | 0.40   |
| 223001 Property Expenses                              | 0.01    | 211102 Contract Staff Salaries (Incl. Casuals, Temporary) | 0.39   |
|                                                       |         | 221002 Workshops and Seminars                             | 0.33   |
|                                                       |         | 228002 Maintenance - Vehicles                             | 0.32   |
|                                                       |         | 227002 Travel Abroad                                      | 0.26   |