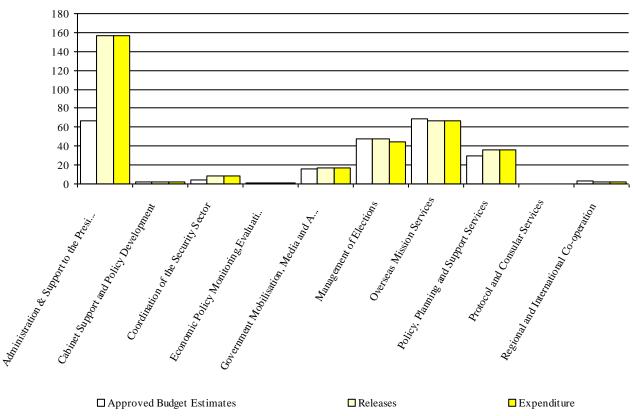

<sup>\*</sup> Excluding Taxes and Arrears

Chart S1: Releases and Expenditure by Vote Function (UShs Billion)\*

<sup>\*</sup> Excluding Taxes and Arrears

| (i) Vote Functions with Highest Unspent Balances*                                                                                                           |                              | (ii) Vote Functions with Highest Expenditure*                                                                                                                                                                                                                                                                                                                                                                                                                                                                                  | Spent                                                                                                                                 |
|-------------------------------------------------------------------------------------------------------------------------------------------------------------|------------------------------|--------------------------------------------------------------------------------------------------------------------------------------------------------------------------------------------------------------------------------------------------------------------------------------------------------------------------------------------------------------------------------------------------------------------------------------------------------------------------------------------------------------------------------|---------------------------------------------------------------------------------------------------------------------------------------|
| Vote: 102 Electoral Commission                                                                                                                              |                              | Vote: 002 State House                                                                                                                                                                                                                                                                                                                                                                                                                                                                                                          |                                                                                                                                       |
| VF:1651 Management of Elections                                                                                                                             | 2.55                         | VF:1611 Administration & Support to the Presidency                                                                                                                                                                                                                                                                                                                                                                                                                                                                             | 157.00                                                                                                                                |
| Vote: 001 Office of the President                                                                                                                           |                              | Vote: 201-233 Missions Abroad                                                                                                                                                                                                                                                                                                                                                                                                                                                                                                  |                                                                                                                                       |
| VF:1603 Government Mobilisation, Media and Awards                                                                                                           | 0.15                         | VF:1652 Overseas Mission Services                                                                                                                                                                                                                                                                                                                                                                                                                                                                                              | 66.95                                                                                                                                 |
| Vote: 006 Ministry of Foreign Affairs                                                                                                                       |                              | Vote: 102 Electoral Commission                                                                                                                                                                                                                                                                                                                                                                                                                                                                                                 |                                                                                                                                       |
| VF:1621 Regional and International Co-operation                                                                                                             | 0.02                         | VF:1651 Management of Elections                                                                                                                                                                                                                                                                                                                                                                                                                                                                                                | 44.75                                                                                                                                 |
| Vote: 001 Office of the President                                                                                                                           |                              | Vote: 001 Office of the President                                                                                                                                                                                                                                                                                                                                                                                                                                                                                              |                                                                                                                                       |
| VF:1602 Cabinet Support and Policy Development                                                                                                              | 0.01                         | VF:1649 Policy, Planning and Support Services                                                                                                                                                                                                                                                                                                                                                                                                                                                                                  | 18.97                                                                                                                                 |
| Vote: 001 Office of the President                                                                                                                           |                              | Vote: 006 Ministry of Foreign Affairs                                                                                                                                                                                                                                                                                                                                                                                                                                                                                          |                                                                                                                                       |
| VF:1649 Policy, Planning and Support Services                                                                                                               | 0.01                         | VF:1649 Policy, Planning and Support Services                                                                                                                                                                                                                                                                                                                                                                                                                                                                                  | 17.48                                                                                                                                 |
|                                                                                                                                                             |                              | Vote: 001 Office of the President                                                                                                                                                                                                                                                                                                                                                                                                                                                                                              |                                                                                                                                       |
|                                                                                                                                                             |                              | VF:1603 Government Mobilisation, Media and Awards                                                                                                                                                                                                                                                                                                                                                                                                                                                                              | 17.11                                                                                                                                 |
|                                                                                                                                                             |                              | Vote: 001 Office of the President                                                                                                                                                                                                                                                                                                                                                                                                                                                                                              |                                                                                                                                       |
|                                                                                                                                                             |                              | VF:1604 Coordination of the Security Sector                                                                                                                                                                                                                                                                                                                                                                                                                                                                                    | 8.47                                                                                                                                  |
|                                                                                                                                                             |                              | Vote: 006 Ministry of Foreign Affairs                                                                                                                                                                                                                                                                                                                                                                                                                                                                                          |                                                                                                                                       |
|                                                                                                                                                             |                              | VF:1621 Regional and International Co-operation                                                                                                                                                                                                                                                                                                                                                                                                                                                                                | 2.35                                                                                                                                  |
|                                                                                                                                                             |                              | Vote: 001 Office of the President                                                                                                                                                                                                                                                                                                                                                                                                                                                                                              |                                                                                                                                       |
|                                                                                                                                                             |                              | VF:1602 Cabinet Support and Policy Development                                                                                                                                                                                                                                                                                                                                                                                                                                                                                 | 1.89                                                                                                                                  |
|                                                                                                                                                             |                              | Vote: 001 Office of the President                                                                                                                                                                                                                                                                                                                                                                                                                                                                                              |                                                                                                                                       |
|                                                                                                                                                             |                              | VF:1601 Economic Policy Monitoring, Evaluation & Inspe                                                                                                                                                                                                                                                                                                                                                                                                                                                                         | 0.83                                                                                                                                  |
| * Excluding Taxes and Arrears                                                                                                                               |                              |                                                                                                                                                                                                                                                                                                                                                                                                                                                                                                                                |                                                                                                                                       |
| (v) Items with Highest Unspent Balances                                                                                                                     | Unspent                      | (vi) Items with Highest Expenditure                                                                                                                                                                                                                                                                                                                                                                                                                                                                                            | Spent                                                                                                                                 |
| 211103 Allowances                                                                                                                                           |                              |                                                                                                                                                                                                                                                                                                                                                                                                                                                                                                                                |                                                                                                                                       |
| 211105 / Howanees                                                                                                                                           | 2.37                         | 227001 Travel Inland                                                                                                                                                                                                                                                                                                                                                                                                                                                                                                           | 45.26                                                                                                                                 |
| 263104 Transfers to other gov't units(current)                                                                                                              | 2.37<br>0.15                 | 227001 Travel Inland<br>282101 Donations                                                                                                                                                                                                                                                                                                                                                                                                                                                                                       | 45.26<br>39.69                                                                                                                        |
|                                                                                                                                                             |                              |                                                                                                                                                                                                                                                                                                                                                                                                                                                                                                                                |                                                                                                                                       |
| 263104 Transfers to other gov't units(current)                                                                                                              | 0.15                         | 282101 Donations                                                                                                                                                                                                                                                                                                                                                                                                                                                                                                               | 39.69                                                                                                                                 |
| 263104 Transfers to other gov't units(current) 223004 Guard and Security services                                                                           | 0.15<br>0.13                 | 282101 Donations<br>211103 Allowances                                                                                                                                                                                                                                                                                                                                                                                                                                                                                          | 39.69<br>35.09                                                                                                                        |
| 263104 Transfers to other gov't units(current) 223004 Guard and Security services 212101 Social Security Contributions (NSSF)                               | 0.15<br>0.13<br>0.09         | 282101 Donations<br>211103 Allowances<br>224003 Classified Expenditure                                                                                                                                                                                                                                                                                                                                                                                                                                                         | 39.69<br>35.09<br>26.20                                                                                                               |
| 263104 Transfers to other gov't units(current) 223004 Guard and Security services 212101 Social Security Contributions (NSSF) 228002 Maintenance - Vehicles | 0.15<br>0.13<br>0.09<br>0.01 | 282101 Donations 211103 Allowances 224003 Classified Expenditure 263104 Transfers to other gov't units(current)                                                                                                                                                                                                                                                                                                                                                                                                                | 39.69<br>35.09<br>26.20<br>18.01                                                                                                      |
| 263104 Transfers to other gov't units(current) 223004 Guard and Security services 212101 Social Security Contributions (NSSF) 228002 Maintenance - Vehicles | 0.15<br>0.13<br>0.09<br>0.01 | 282101 Donations 211103 Allowances 224003 Classified Expenditure 263104 Transfers to other gov't units(current) 227002 Travel Abroad                                                                                                                                                                                                                                                                                                                                                                                           | 39.69<br>35.09<br>26.20<br>18.01<br>17.96                                                                                             |
| 263104 Transfers to other gov't units(current) 223004 Guard and Security services 212101 Social Security Contributions (NSSF) 228002 Maintenance - Vehicles | 0.15<br>0.13<br>0.09<br>0.01 | 282101 Donations 211103 Allowances 224003 Classified Expenditure 263104 Transfers to other gov't units(current) 227002 Travel Abroad 211101 General Staff Salaries                                                                                                                                                                                                                                                                                                                                                             | 39.69<br>35.09<br>26.20<br>18.01<br>17.96<br>16.40                                                                                    |
| 263104 Transfers to other gov't units(current) 223004 Guard and Security services 212101 Social Security Contributions (NSSF) 228002 Maintenance - Vehicles | 0.15<br>0.13<br>0.09<br>0.01 | 282101 Donations 211103 Allowances 224003 Classified Expenditure 263104 Transfers to other gov't units(current) 227002 Travel Abroad 211101 General Staff Salaries 223003 Rent - Produced Assets to private entities                                                                                                                                                                                                                                                                                                           | 39.69<br>35.09<br>26.20<br>18.01<br>17.96<br>16.40<br>15.84                                                                           |
| 263104 Transfers to other gov't units(current) 223004 Guard and Security services 212101 Social Security Contributions (NSSF) 228002 Maintenance - Vehicles | 0.15<br>0.13<br>0.09<br>0.01 | 282101 Donations 211103 Allowances 224003 Classified Expenditure 263104 Transfers to other gov't units(current) 227002 Travel Abroad 211101 General Staff Salaries 223003 Rent - Produced Assets to private entities 211105 Missions staff salaries                                                                                                                                                                                                                                                                            | 39.69<br>35.09<br>26.20<br>18.01<br>17.96<br>16.40<br>15.84                                                                           |
| 263104 Transfers to other gov't units(current) 223004 Guard and Security services 212101 Social Security Contributions (NSSF) 228002 Maintenance - Vehicles | 0.15<br>0.13<br>0.09<br>0.01 | 282101 Donations 211103 Allowances 224003 Classified Expenditure 263104 Transfers to other gov't units(current) 227002 Travel Abroad 211101 General Staff Salaries 223003 Rent - Produced Assets to private entities 211105 Missions staff salaries 231001 Non-Residential Buildings                                                                                                                                                                                                                                           | 39.69<br>35.09<br>26.20<br>18.01<br>17.96<br>16.40<br>15.84<br>12.30<br>10.06                                                         |
| 263104 Transfers to other gov't units(current) 223004 Guard and Security services 212101 Social Security Contributions (NSSF) 228002 Maintenance - Vehicles | 0.15<br>0.13<br>0.09<br>0.01 | 282101 Donations 211103 Allowances 224003 Classified Expenditure 263104 Transfers to other gov't units(current) 227002 Travel Abroad 211101 General Staff Salaries 223003 Rent - Produced Assets to private entities 211105 Missions staff salaries 231001 Non-Residential Buildings 228002 Maintenance - Vehicles                                                                                                                                                                                                             | 39.69<br>35.09<br>26.20<br>18.01<br>17.96<br>16.40<br>15.84<br>12.30<br>10.06<br>9.72                                                 |
| 263104 Transfers to other gov't units(current) 223004 Guard and Security services 212101 Social Security Contributions (NSSF) 228002 Maintenance - Vehicles | 0.15<br>0.13<br>0.09<br>0.01 | 282101 Donations 211103 Allowances 224003 Classified Expenditure 263104 Transfers to other gov't units(current) 227002 Travel Abroad 211101 General Staff Salaries 223003 Rent - Produced Assets to private entities 211105 Missions staff salaries 231001 Non-Residential Buildings 228002 Maintenance - Vehicles 262201 Contributions to International Organisations (Cap                                                                                                                                                    | 39.69<br>35.09<br>26.20<br>18.01<br>17.96<br>16.40<br>15.84<br>12.30<br>10.06<br>9.72<br>7.46                                         |
| 263104 Transfers to other gov't units(current) 223004 Guard and Security services 212101 Social Security Contributions (NSSF) 228002 Maintenance - Vehicles | 0.15<br>0.13<br>0.09<br>0.01 | 282101 Donations 211103 Allowances 224003 Classified Expenditure 263104 Transfers to other gov't units(current) 227002 Travel Abroad 211101 General Staff Salaries 223003 Rent - Produced Assets to private entities 211105 Missions staff salaries 231001 Non-Residential Buildings 228002 Maintenance - Vehicles 262201 Contributions to International Organisations (Cap 221009 Welfare and Entertainment                                                                                                                   | 39.69<br>35.09<br>26.20<br>18.01<br>17.96<br>16.40<br>15.84<br>12.30<br>10.06<br>9.72<br>7.46<br>7.00                                 |
| 263104 Transfers to other gov't units(current) 223004 Guard and Security services 212101 Social Security Contributions (NSSF) 228002 Maintenance - Vehicles | 0.15<br>0.13<br>0.09<br>0.01 | 282101 Donations 211103 Allowances 224003 Classified Expenditure 263104 Transfers to other gov't units(current) 227002 Travel Abroad 211101 General Staff Salaries 223003 Rent - Produced Assets to private entities 211105 Missions staff salaries 231001 Non-Residential Buildings 228002 Maintenance - Vehicles 262201 Contributions to International Organisations (Cap 221009 Welfare and Entertainment 211104 Statutory salaries                                                                                         | 39.69<br>35.09<br>26.20<br>18.01<br>17.96<br>16.40<br>15.84<br>12.30<br>10.06<br>9.72<br>7.46<br>7.00<br>6.93                         |
| 263104 Transfers to other gov't units(current) 223004 Guard and Security services 212101 Social Security Contributions (NSSF) 228002 Maintenance - Vehicles | 0.15<br>0.13<br>0.09<br>0.01 | 282101 Donations 211103 Allowances 224003 Classified Expenditure 263104 Transfers to other gov't units(current) 227002 Travel Abroad 211101 General Staff Salaries 223003 Rent - Produced Assets to private entities 211105 Missions staff salaries 231001 Non-Residential Buildings 228002 Maintenance - Vehicles 262201 Contributions to International Organisations (Cap 221009 Welfare and Entertainment 211104 Statutory salaries 224002 General Supply of Goods and Services                                             | 39.69<br>35.09<br>26.20<br>18.01<br>17.96<br>16.40<br>15.84<br>12.30<br>10.06<br>9.72<br>7.46<br>7.00<br>6.93<br>6.52                 |
| 263104 Transfers to other gov't units(current) 223004 Guard and Security services 212101 Social Security Contributions (NSSF) 228002 Maintenance - Vehicles | 0.15<br>0.13<br>0.09<br>0.01 | 282101 Donations 211103 Allowances 224003 Classified Expenditure 263104 Transfers to other gov't units(current) 227002 Travel Abroad 211101 General Staff Salaries 223003 Rent - Produced Assets to private entities 211105 Missions staff salaries 231001 Non-Residential Buildings 228002 Maintenance - Vehicles 262201 Contributions to International Organisations (Cap 221009 Welfare and Entertainment 211104 Statutory salaries 224002 General Supply of Goods and Services 231004 Transport Equipment                  | 39.69<br>35.09<br>26.20<br>18.01<br>17.96<br>16.40<br>15.84<br>12.30<br>10.06<br>9.72<br>7.46<br>7.00<br>6.93<br>6.52<br>6.43         |
| 263104 Transfers to other gov't units(current) 223004 Guard and Security services 212101 Social Security Contributions (NSSF) 228002 Maintenance - Vehicles | 0.15<br>0.13<br>0.09<br>0.01 | 282101 Donations 211103 Allowances 224003 Classified Expenditure 263104 Transfers to other gov't units(current) 227002 Travel Abroad 211101 General Staff Salaries 223003 Rent - Produced Assets to private entities 211105 Missions staff salaries 231001 Non-Residential Buildings 228002 Maintenance - Vehicles 262201 Contributions to International Organisations (Cap 221009 Welfare and Entertainment 211104 Statutory salaries 224002 General Supply of Goods and Services 231004 Transport Equipment 312206 Gross Tax | 39.69<br>35.09<br>26.20<br>18.01<br>17.96<br>16.40<br>15.84<br>12.30<br>10.06<br>9.72<br>7.46<br>7.00<br>6.93<br>6.52<br>6.43<br>5.75 |