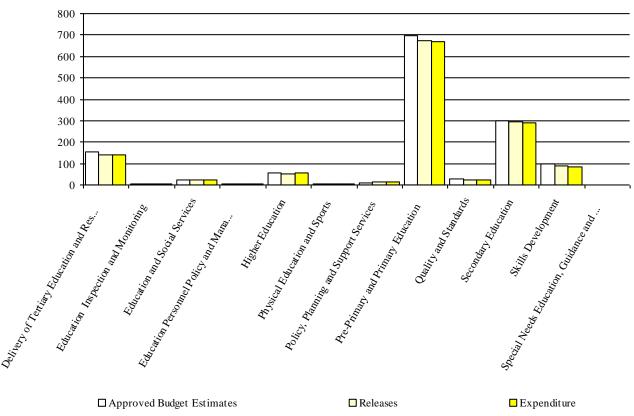

<sup>\*</sup> Excluding Taxes and Arrears

Chart S1: Releases and Expenditure by Vote Function (UShs Billion)\*

<sup>\*</sup> Excluding Taxes and Arrears