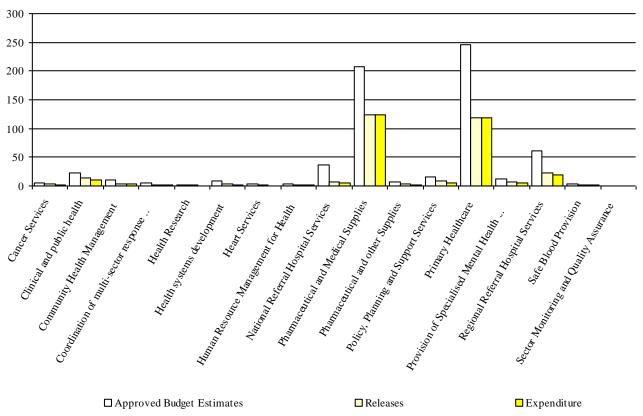

<sup>\*</sup> Excluding Taxes and Arrears

Chart S1: Releases and Expenditure by Vote Function (UShs Billion)\*

<sup>\*</sup> Excluding Taxes and Arrears