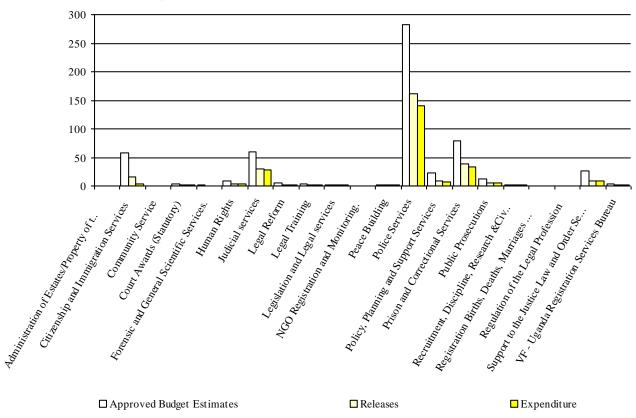

<sup>\*</sup> Excluding Taxes and Arrears

Chart S1: Releases and Expenditure by Vote Function (UShs Billion)\*

<sup>\*</sup> Excluding Taxes and Arrears