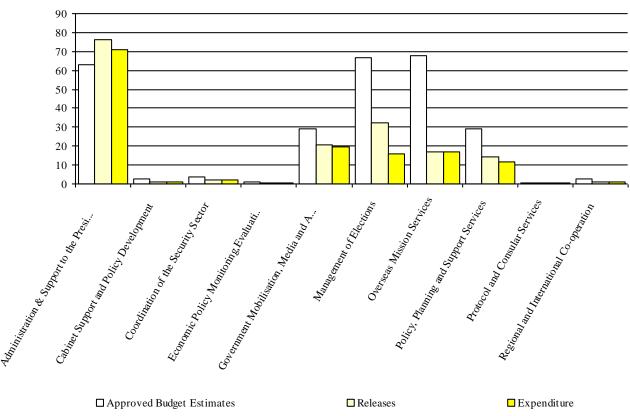

<sup>\*</sup> Excluding Taxes and Arrears

Chart S1: Releases and Expenditure by Vote Function (UShs Billion)\*

<sup>\*</sup> Excluding Taxes and Arrears