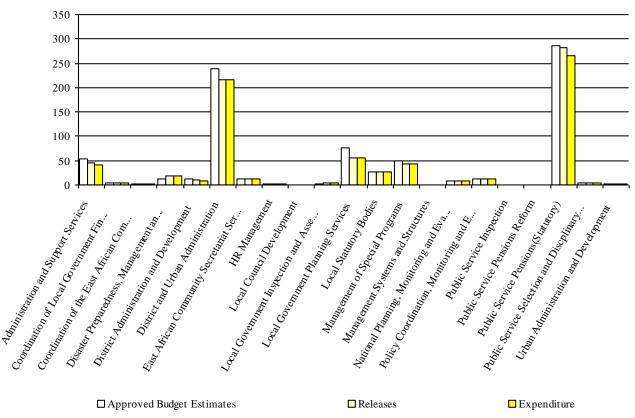

<sup>\*</sup> Excluding Taxes and Arrears

Chart S1: Releases and Expenditure by Vote Function (UShs Billion)\*

<sup>\*</sup> Excluding Taxes and Arrears