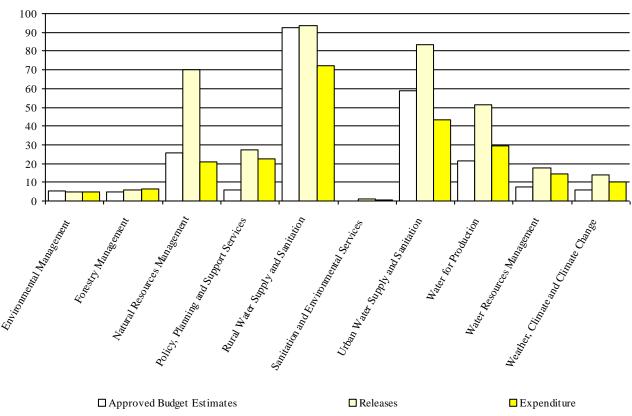

## Chart S1: Releases and Expenditure by Vote Function (UShs Billion)\*

<sup>\*</sup> Excluding Taxes and Arrears