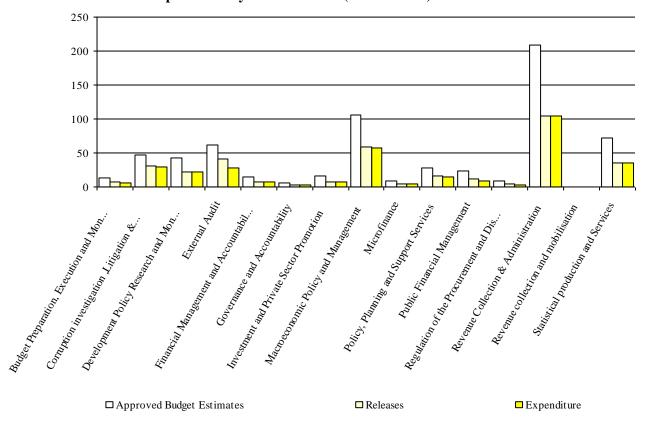

Chart S1: Releases and Expenditure by Vote Function (UShs Billion)\*

### **Table S2: Highlights of Central Government Expenditure Performance**

| (i) Vote Functions with Highest Unspent Balances*                                                                                                                                                                                                                                                                                                                                                            | Unspent                                                                      | (ii) Vote Functions with Highest Expenditure*                                                                                                                                                                                                                                                                                                                                                                                                                    | Spent                                                                                           |
|--------------------------------------------------------------------------------------------------------------------------------------------------------------------------------------------------------------------------------------------------------------------------------------------------------------------------------------------------------------------------------------------------------------|------------------------------------------------------------------------------|------------------------------------------------------------------------------------------------------------------------------------------------------------------------------------------------------------------------------------------------------------------------------------------------------------------------------------------------------------------------------------------------------------------------------------------------------------------|-------------------------------------------------------------------------------------------------|
| Vote: 131 Auditor General                                                                                                                                                                                                                                                                                                                                                                                    |                                                                              | Vote: 141 URA                                                                                                                                                                                                                                                                                                                                                                                                                                                    |                                                                                                 |
| VF:1453 External Audit                                                                                                                                                                                                                                                                                                                                                                                       | 13.99                                                                        | VF:1454 Revenue Collection & Administration                                                                                                                                                                                                                                                                                                                                                                                                                      | 104.80                                                                                          |
| Vote: 008 Ministry of Finance, Planning & Economic Dev.                                                                                                                                                                                                                                                                                                                                                      |                                                                              | Vote: 008 Ministry of Finance, Planning & Economic Dev.                                                                                                                                                                                                                                                                                                                                                                                                          |                                                                                                 |
| VF:1402 Budget Preparation, Execution and Monitoring                                                                                                                                                                                                                                                                                                                                                         | 2.54                                                                         | VF:1401 Macroeconomic Policy and Management                                                                                                                                                                                                                                                                                                                                                                                                                      | 57.84                                                                                           |
| Vote: 008 Ministry of Finance, Planning & Economic Dev.                                                                                                                                                                                                                                                                                                                                                      |                                                                              | Vote: 143 Uganda Bureau of Statistics                                                                                                                                                                                                                                                                                                                                                                                                                            |                                                                                                 |
| VF:1403 Public Financial Management                                                                                                                                                                                                                                                                                                                                                                          | 2.22                                                                         | VF:1455 Statistical production and Services                                                                                                                                                                                                                                                                                                                                                                                                                      | 34.99                                                                                           |
| Vote: 103 Inspectorate of Government (IG)                                                                                                                                                                                                                                                                                                                                                                    |                                                                              | Vote: 131 Auditor General                                                                                                                                                                                                                                                                                                                                                                                                                                        |                                                                                                 |
| VF:1451 Corruption investigation ,Litigation & Awareness                                                                                                                                                                                                                                                                                                                                                     | 1.36                                                                         | VF:1453 External Audit                                                                                                                                                                                                                                                                                                                                                                                                                                           | 27.29                                                                                           |
| Vote: 153 PPDA                                                                                                                                                                                                                                                                                                                                                                                               |                                                                              | Vote: 008 Ministry of Finance, Planning & Economic Dev.                                                                                                                                                                                                                                                                                                                                                                                                          |                                                                                                 |
| VF:1456 Regulation of the Procurement and Disposal Syst                                                                                                                                                                                                                                                                                                                                                      | 0.87                                                                         | VF:1404 Development Policy Research and Monitoring                                                                                                                                                                                                                                                                                                                                                                                                               | 21.38                                                                                           |
| Vote: 008 Ministry of Finance, Planning & Economic Dev.                                                                                                                                                                                                                                                                                                                                                      |                                                                              | Vote: 103 Inspectorate of Government (IG)                                                                                                                                                                                                                                                                                                                                                                                                                        |                                                                                                 |
| VF:1449 Policy, Planning and Support Services                                                                                                                                                                                                                                                                                                                                                                | 0.79                                                                         | VF:1451 Corruption investigation ,Litigation & Awareness                                                                                                                                                                                                                                                                                                                                                                                                         | 16.94                                                                                           |
| Vote: 143 Uganda Bureau of Statistics                                                                                                                                                                                                                                                                                                                                                                        |                                                                              | Vote: 008 Ministry of Finance, Planning & Economic Dev.                                                                                                                                                                                                                                                                                                                                                                                                          |                                                                                                 |
| VF:1455 Statistical production and Services                                                                                                                                                                                                                                                                                                                                                                  | 0.77                                                                         | VF:1449 Policy, Planning and Support Services                                                                                                                                                                                                                                                                                                                                                                                                                    | 14.74                                                                                           |
| Vote: 008 Ministry of Finance, Planning & Economic Dev.                                                                                                                                                                                                                                                                                                                                                      |                                                                              | Vote: 130 Treasury Operations                                                                                                                                                                                                                                                                                                                                                                                                                                    |                                                                                                 |
| VF:1401 Macroeconomic Policy and Management                                                                                                                                                                                                                                                                                                                                                                  | 0.67                                                                         | VF:1451 Treasury Operations                                                                                                                                                                                                                                                                                                                                                                                                                                      | 12.90                                                                                           |
| Vote: 008 Ministry of Finance, Planning & Economic Dev.                                                                                                                                                                                                                                                                                                                                                      |                                                                              | Vote: 008 Ministry of Finance, Planning & Economic Dev.                                                                                                                                                                                                                                                                                                                                                                                                          |                                                                                                 |
| VF:1404 Development Policy Research and Monitoring                                                                                                                                                                                                                                                                                                                                                           | 0.55                                                                         | VF:1403 Public Financial Management                                                                                                                                                                                                                                                                                                                                                                                                                              | 9.21                                                                                            |
| Vote: 008 Ministry of Finance, Planning & Economic Dev.                                                                                                                                                                                                                                                                                                                                                      |                                                                              | Vote: 008 Ministry of Finance, Planning & Economic Dev.                                                                                                                                                                                                                                                                                                                                                                                                          |                                                                                                 |
| VF:1408 Microfinance                                                                                                                                                                                                                                                                                                                                                                                         | 0.19                                                                         | VF:1406 Investment and Private Sector Promotion                                                                                                                                                                                                                                                                                                                                                                                                                  | 7.78                                                                                            |
| * Excluding Taxes and Arrears                                                                                                                                                                                                                                                                                                                                                                                |                                                                              |                                                                                                                                                                                                                                                                                                                                                                                                                                                                  |                                                                                                 |
| (v) Items with Highest Unspent Balances                                                                                                                                                                                                                                                                                                                                                                      | Unspent                                                                      | (vi) Items with Highest Expenditure                                                                                                                                                                                                                                                                                                                                                                                                                              | Spent                                                                                           |
| 231001 Non Residential buildings (Depreciation)                                                                                                                                                                                                                                                                                                                                                              | 9.07                                                                         | 211101 General Staff Salaries                                                                                                                                                                                                                                                                                                                                                                                                                                    | 55.34                                                                                           |
| 225001 Consultancy Services- Short term                                                                                                                                                                                                                                                                                                                                                                      | 3.91                                                                         | 264101 Contributions to Autonomous Institutions                                                                                                                                                                                                                                                                                                                                                                                                                  | 35.26                                                                                           |
| 225002 Consultancy Services- Long-term                                                                                                                                                                                                                                                                                                                                                                       | 2.47                                                                         | 231001 Non Residential buildings (Depreciation)                                                                                                                                                                                                                                                                                                                                                                                                                  | 18.85                                                                                           |
| 231004 Transport equipment                                                                                                                                                                                                                                                                                                                                                                                   | 1.17                                                                         | 263104 Transfers to other govt. units                                                                                                                                                                                                                                                                                                                                                                                                                            | 18.65                                                                                           |
| 221011 Printing, Stationery, Photocopying and Binding                                                                                                                                                                                                                                                                                                                                                        | 0.73                                                                         |                                                                                                                                                                                                                                                                                                                                                                                                                                                                  |                                                                                                 |
|                                                                                                                                                                                                                                                                                                                                                                                                              | 0.72                                                                         | 211104 Statutory salaries                                                                                                                                                                                                                                                                                                                                                                                                                                        | 16.92                                                                                           |
|                                                                                                                                                                                                                                                                                                                                                                                                              | 0.72                                                                         | •                                                                                                                                                                                                                                                                                                                                                                                                                                                                | 16.92<br>15.78                                                                                  |
| 211102 Contract Staff Salaries (Incl. Casuals, Temporary)                                                                                                                                                                                                                                                                                                                                                    |                                                                              | 224002 General Supply of Goods and Services                                                                                                                                                                                                                                                                                                                                                                                                                      |                                                                                                 |
| 211102 Contract Staff Salaries (Incl. Casuals, Temporary)<br>221016 IFMS Recurrent costs                                                                                                                                                                                                                                                                                                                     | 0.64                                                                         | •                                                                                                                                                                                                                                                                                                                                                                                                                                                                | 15.78                                                                                           |
| <ul> <li>211102 Contract Staff Salaries (Incl. Casuals, Temporary)</li> <li>221016 IFMS Recurrent costs</li> <li>221008 Computer supplies and Information Technology (I</li> </ul>                                                                                                                                                                                                                           | 0.64<br>0.64                                                                 | 224002 General Supply of Goods and Services<br>321606 External Debt repayment (Budgeting)                                                                                                                                                                                                                                                                                                                                                                        | 15.78<br>12.90                                                                                  |
| 211102 Contract Staff Salaries (Incl. Casuals, Temporary) 221016 IFMS Recurrent costs 221008 Computer supplies and Information Technology (I 221002 Workshops and Seminars                                                                                                                                                                                                                                   | 0.64<br>0.64<br>0.62                                                         | <ul> <li>224002 General Supply of Goods and Services</li> <li>321606 External Debt repayment (Budgeting)</li> <li>211102 Contract Staff Salaries (Incl. Casuals, Temporary)</li> </ul>                                                                                                                                                                                                                                                                           | 15.78<br>12.90<br>11.26                                                                         |
| <ul> <li>211102 Contract Staff Salaries (Incl. Casuals, Temporary)</li> <li>221016 IFMS Recurrent costs</li> <li>221008 Computer supplies and Information Technology (I</li> <li>221002 Workshops and Seminars</li> <li>212201 Social Security Contributions</li> </ul>                                                                                                                                      | 0.64<br>0.64<br>0.62<br>0.60                                                 | <ul> <li>224002 General Supply of Goods and Services</li> <li>321606 External Debt repayment (Budgeting)</li> <li>211102 Contract Staff Salaries (Incl. Casuals, Temporary)</li> <li>221002 Workshops and Seminars</li> </ul>                                                                                                                                                                                                                                    | 15.78<br>12.90<br>11.26<br>9.39                                                                 |
| 211102 Contract Staff Salaries (Incl. Casuals, Temporary) 221016 IFMS Recurrent costs 221008 Computer supplies and Information Technology (I 221002 Workshops and Seminars 212201 Social Security Contributions 211103 Allowances                                                                                                                                                                            | 0.64<br>0.62<br>0.60<br>0.49                                                 | <ul> <li>224002 General Supply of Goods and Services</li> <li>321606 External Debt repayment (Budgeting)</li> <li>211102 Contract Staff Salaries (Incl. Casuals, Temporary)</li> <li>221002 Workshops and Seminars</li> <li>212101 Social Security Contributions</li> </ul>                                                                                                                                                                                      | 15.78<br>12.90<br>11.26<br>9.39<br>8.75                                                         |
| 211102 Contract Staff Salaries (Incl. Casuals, Temporary) 221016 IFMS Recurrent costs 221008 Computer supplies and Information Technology (I 221002 Workshops and Seminars 212201 Social Security Contributions 211103 Allowances 227001 Travel inland                                                                                                                                                       | 0.64<br>0.64<br>0.62<br>0.60<br>0.49                                         | 224002 General Supply of Goods and Services 321606 External Debt repayment (Budgeting) 211102 Contract Staff Salaries (Incl. Casuals, Temporary) 221002 Workshops and Seminars 212101 Social Security Contributions 227001 Travel inland                                                                                                                                                                                                                         | 15.78<br>12.90<br>11.26<br>9.39<br>8.75<br>8.18                                                 |
| 211102 Contract Staff Salaries (Incl. Casuals, Temporary) 221016 IFMS Recurrent costs 221008 Computer supplies and Information Technology (I 221002 Workshops and Seminars 212201 Social Security Contributions 211103 Allowances 227001 Travel inland 228002 Maintenance - Vehicles                                                                                                                         | 0.64<br>0.62<br>0.60<br>0.49<br>0.47                                         | 224002 General Supply of Goods and Services 321606 External Debt repayment (Budgeting) 211102 Contract Staff Salaries (Incl. Casuals, Temporary) 221002 Workshops and Seminars 212101 Social Security Contributions 227001 Travel inland 211103 Allowances                                                                                                                                                                                                       | 15.78<br>12.90<br>11.26<br>9.39<br>8.75<br>8.18<br>7.31                                         |
| 211102 Contract Staff Salaries (Incl. Casuals, Temporary) 221016 IFMS Recurrent costs 221008 Computer supplies and Information Technology (I 221002 Workshops and Seminars 212201 Social Security Contributions 211103 Allowances 227001 Travel inland 228002 Maintenance - Vehicles 221003 Staff Training                                                                                                   | 0.64<br>0.62<br>0.60<br>0.49<br>0.47<br>0.45                                 | 224002 General Supply of Goods and Services 321606 External Debt repayment (Budgeting) 211102 Contract Staff Salaries (Incl. Casuals, Temporary) 221002 Workshops and Seminars 212101 Social Security Contributions 227001 Travel inland 211103 Allowances 213004 Gratuity Expenses                                                                                                                                                                              | 15.78<br>12.90<br>11.26<br>9.39<br>8.75<br>8.18<br>7.31<br>6.35                                 |
| 211102 Contract Staff Salaries (Incl. Casuals, Temporary) 221016 IFMS Recurrent costs 221008 Computer supplies and Information Technology (I 221002 Workshops and Seminars 212201 Social Security Contributions 211103 Allowances 227001 Travel inland 228002 Maintenance - Vehicles 221003 Staff Training 231006 Furniture and fittings (Depreciation)                                                      | 0.64<br>0.62<br>0.60<br>0.49<br>0.47<br>0.45<br>0.42                         | 224002 General Supply of Goods and Services 321606 External Debt repayment (Budgeting) 211102 Contract Staff Salaries (Incl. Casuals, Temporary) 221002 Workshops and Seminars 212101 Social Security Contributions 227001 Travel inland 211103 Allowances 213004 Gratuity Expenses 212201 Social Security Contributions                                                                                                                                         | 15.78<br>12.90<br>11.26<br>9.39<br>8.75<br>8.18<br>7.31<br>6.35<br>6.22                         |
| 211102 Contract Staff Salaries (Incl. Casuals, Temporary) 221016 IFMS Recurrent costs 221008 Computer supplies and Information Technology (I 221002 Workshops and Seminars 212201 Social Security Contributions 211103 Allowances 227001 Travel inland 228002 Maintenance - Vehicles 221003 Staff Training 231006 Furniture and fittings (Depreciation) 227004 Fuel, Lubricants and Oils                     | 0.64<br>0.62<br>0.60<br>0.49<br>0.47<br>0.45<br>0.42<br>0.33                 | 224002 General Supply of Goods and Services 321606 External Debt repayment (Budgeting) 211102 Contract Staff Salaries (Incl. Casuals, Temporary) 221002 Workshops and Seminars 212101 Social Security Contributions 227001 Travel inland 211103 Allowances 213004 Gratuity Expenses 212201 Social Security Contributions 264102 Contributions to Autonomous Institutions (Wage                                                                                   | 15.78<br>12.90<br>11.26<br>9.39<br>8.75<br>8.18<br>7.31<br>6.35<br>6.22<br>6.19                 |
| 211102 Contract Staff Salaries (Incl. Casuals, Temporary) 221016 IFMS Recurrent costs 221008 Computer supplies and Information Technology (I 221002 Workshops and Seminars 212201 Social Security Contributions 211103 Allowances 227001 Travel inland 228002 Maintenance - Vehicles 221003 Staff Training 231006 Furniture and fittings (Depreciation) 227004 Fuel, Lubricants and Oils 321440 Other grants | 0.64<br>0.62<br>0.60<br>0.49<br>0.47<br>0.45<br>0.42<br>0.33<br>0.28         | 224002 General Supply of Goods and Services 321606 External Debt repayment (Budgeting) 211102 Contract Staff Salaries (Incl. Casuals, Temporary) 221002 Workshops and Seminars 212101 Social Security Contributions 227001 Travel inland 211103 Allowances 213004 Gratuity Expenses 212201 Social Security Contributions 264102 Contributions to Autonomous Institutions (Wage 263204 Transfers to other govt. units 291001 Transfers to Government Institutions | 15.78<br>12.90<br>11.26<br>9.39<br>8.75<br>8.18<br>7.31<br>6.35<br>6.22<br>6.19<br>5.63         |
| 211102 Contract Staff Salaries (Incl. Casuals, Temporary) 221016 IFMS Recurrent costs 221008 Computer supplies and Information Technology (I 221002 Workshops and Seminars 212201 Social Security Contributions 211103 Allowances 227001 Travel inland 228002 Maintenance - Vehicles 221003 Staff Training 231006 Furniture and fittings (Depreciation)                                                      | 0.64<br>0.62<br>0.60<br>0.49<br>0.47<br>0.45<br>0.42<br>0.33<br>0.28<br>0.27 | 224002 General Supply of Goods and Services 321606 External Debt repayment (Budgeting) 211102 Contract Staff Salaries (Incl. Casuals, Temporary) 221002 Workshops and Seminars 212101 Social Security Contributions 227001 Travel inland 211103 Allowances 213004 Gratuity Expenses 212201 Social Security Contributions 264102 Contributions to Autonomous Institutions (Wage 263204 Transfers to other govt. units                                             | 15.78<br>12.90<br>11.26<br>9.39<br>8.75<br>8.18<br>7.31<br>6.35<br>6.22<br>6.19<br>5.63<br>5.50 |