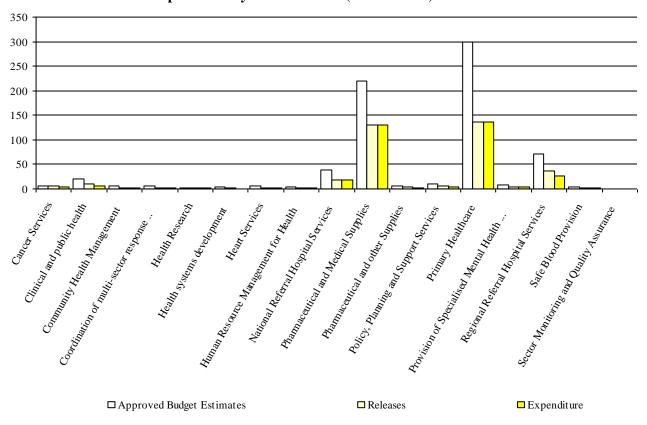

|
|                              | <b>Total Budget</b> | 1,142.825          | 434.029            | 398.193             | 38.0%                | 34.8%             | 91.7%            |
| (iii) Non Tax Revenue        |                     | 17.295             | 8.867              | 8.626               | 51.3%                | 49.9%             | 97.3%            |
|                              | Grand Total         | 1,160.121          | 442.897            | 406.819             | 38.2%                | 35.1%             | 91.9%            |
| Excluding Taxes, Arrears     |                     | 1,146.510          | 442.897            | 406.819             | 38.6%                | 35.5%             | 91.9%            |

Chart S1: Releases and Expenditure by Vote Function (UShs Billion)\*



# Sector: Health

### **Table S2: Highlights of Central Government Expenditure Performance**

| (i) Vote Functions with Highest Unspent Balances*                                                                                                                                                                                                                                                                                                                                                                                                                                                                                    | Unspent                                                              | (ii) Vote Functions with Highest Expenditure*