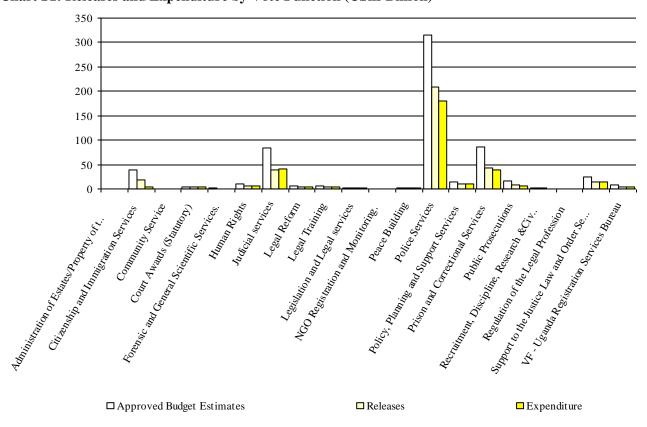

| N/A              |
|                              | Total Budget | 654.308            | 370.537            | 318.359             | 56.6%                | 48.7%             | 85.9%            |
| (iii) Non Tax Revenue        |              | 12.251             | 2.418              | 2.429               | 19.7%                | 19.8%             | 100.5%           |
|                              | Grand Total  | 666.559            | 372.955            | 320.789             | 56.0%                | 48.1%             | 86.0%            |
| Excluding Taxes, Arrears     |              | 638.241            | 372.955            | 320.789             | 58.4%                | 50.3%             | 86.0%            |

Chart S1: Releases and Expenditure by Vote Function (UShs Billion)\*



## **Sector:** Justice, Law and Order

| Tabla  | \$2. | Highlighte | of Control | Covernment | Evnanditura  | Performance |
|--------|------|------------|------------|------------|--------------|-------------|
| 1 able | 54:  | HISHIISH ( | oi Centrai | Government | . Exbenanure | Performance |

| Table S2: Highlights of Central Government Expenditure Performance |         |                                                           |              |  |  |  |
|--------------------------------------------------------------------|---------|-----------------------------------------------------------|--------------|--|--|--|
| (i) Vote Functions with Highest Unspent Balances*                  | Unspent | (ii) Vote Functions with Highest Expenditure*             | Spent        |  |  |  |
| Vot