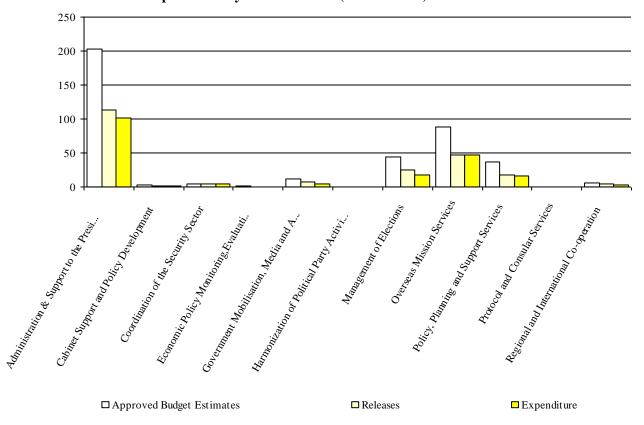

Chart S1: Releases and Expenditure by Vote Function (UShs Billion)\*

## Sector: Public Administration

Table S2: Highlights of Central Government Expenditure Performance

| Table S2: Highlights of Central Government Expenditure Performance                                                                                                                                                                                                                                                                                                                                                                |                                                                      |                                                                                                                                                                                                                                                                                                                                                                                                               |                                                                      |  |  |  |  |  |
|-----------------------------------------------------------------------------------------------------------------------------------------------------------------------------------------------------------------------------------------------------------------------------------------------------------------------------------------------------------------------------------------------------------------------------------|----------------------------------------------------------------------|---------------------------------------------------------------------------------------------------------------------------------------------------------------------------------------------------------------------------------------------------------------------------------------------------------------------------------------------------------------------------------------------------------------|----------------------------------------------------------------------|--|--|--|--|--|
| (i) Vote Functions with Highest Unspent Balances*                                                                                                                                                                                                                                                                                                                                                                                 | Unspent                                                              | (ii) Vote Functions with Highest Expenditure*                                                                                                                                                                                                                                                                                                                                                                 | Spent                                                                |  |  |  |  |  |
| Vote: 002 State House                                                                                                                                                                                                                                                                                                                                                                                                             |                                                                      | Vote: 002 State House                                                                                                                                                                                                                                                                                                                                                                                         |                                                                      |  |  |  |  |  |
| VF:1611 Administration & Support to the Presidency                                                                                                                                                                                                                                                                                                                                                                                | 11.83                                                                | VF:1611 Administration & Support to the Presidency                                                                                                                                                                                                                                                                                                                                                            | 101.22                                                               |  |  |  |  |  |
| Vote: 102 Electoral Commission                                                                                                                                                                                                                                                                                                                                                                                                    |                                                                      | Vote: 201-234 Missions Abroad                                                                                                                                                                                                                                                                                                                                                                                 |                                                                      |  |  |  |  |  |
| VF:1651 Management of Elections                                                                                                                                                                                                                                                                                                                                                                                                   | 7.00                                                                 | VF:1652 Overseas Mission Services                                                                                                                                                                                                                                                                                                                                                                             | 47.37                                                                |  |  |  |  |  |
| Vote: 006 Ministry of Foreign Affairs                                                                                                                                                                                                                                                                                                                                                                                             |                                                                      | Vote: 102 Electoral Commission                                                                                                                                                                                                                                                                                                                                                                                |                                                                      |  |  |  |  |  |
| VF:1621 Regional and International Co-operation                                                                                                                                                                                                                                                                                                                                                                                   | 1.84                                                                 | VF:1651 Management of Elections                                                                                                                                                                                                                                                                                                                                                                               | 17.38                                                                |  |  |  |  |  |
| Vote: 001 Office of the President                                                                                                                                                                                                                                                                                                                                                                                                 |                                                                      | Vote: 006 Ministry of Foreign Affairs                                                                                                                                                                                                                                                                                                                                                                         |                                                                      |  |  |  |  |  |
| VF:1603 Government Mobilisation, Media and Awards                                                                                                                                                                                                                                                                                                                                                                                 | 1.59                                                                 | VF:1649 Policy, Planning and Support Services                                                                                                                                                                                                                                                                                                                                                                 | 7.85                                                                 |  |  |  |  |  |
| Vote: 001 Office of the President                                                                                                                                                                                                                                                                                                                                                                                                 |                                                                      | Vote: 001 Office of the President                                                                                                                                                                                                                                                                                                                                                                             |                                                                      |  |  |  |  |  |
| VF:1649 Policy, Planning and Support Services                                                                                                                                                                                                                                                                                                                                                                                     | 1.20                                                                 | VF:1649 Policy, Planning and Support Services                                                                                                                                                                                                                                                                                                                                                                 | 7.66                                                                 |  |  |  |  |  |
| Vote: 006 Ministry of Foreign Affairs                                                                                                                                                                                                                                                                                                                                                                                             |                                                                      | Vote: 001 Office of the President                                                                                                                                                                                                                                                                                                                                                                             |                                                                      |  |  |  |  |  |
| VF:1649 Policy, Planning and Support Services                                                                                                                                                                                                                                                                                                                                                                                     | 0.58                                                                 | VF:1603 Government Mobilisation, Media and Awards                                                                                                                                                                                                                                                                                                                                                             | 5.12                                                                 |  |  |  |  |  |
| Vote: 102 Electoral Commission                                                                                                                                                                                                                                                                                                                                                                                                    |                                                                      | Vote: 001 Office of the President                                                                                                                                                                                                                                                                                                                                                                             |                                                                      |  |  |  |  |  |
| VF:1654 Harmonization of Political Party Activities                                                                                                                                                                                                                                                                                                                                                                               | 0.29                                                                 | VF:1604 Coordination of the Security Sector                                                                                                                                                                                                                                                                                                                                                                   | 4.96                                                                 |  |  |  |  |  |
| Vote: 001 Office of the President                                                                                                                                                                                                                                                                                                                                                                                                 |                                                                      | Vote: 006 Ministry of Foreign Affairs                                                                                                                                                                                                                                                                                                                                                                         |                                                                      |  |  |  |  |  |
| VF:1602 Cabinet Support and Policy Development                                                                                                                                                                                                                                                                                                                                                                                    | 0.23                                                                 | VF:1621 Regional and International Co-operation                                                                                                                                                                                                                                                                                                                                                               | 3.27                                                                 |  |  |  |  |  |
| Vote: 001 Office of the President                                                                                                                                                                                                                                                                                                                                                                                                 |                                                                      | Vote: 001 Office of the President                                                                                                                                                                                                                                                                                                                                                                             |                                                                      |  |  |  |  |  |
| VF:1601 Economic Policy Monitoring, Evaluation & Inspe                                                                                                                                                                                                                                                                                                                                                                            | 0.11                                                                 | VF:1602 Cabinet Support and Policy Development                                                                                                                                                                                                                                                                                                                                                                | 0.93                                                                 |  |  |  |  |  |
| Vote: 006 Ministry of Foreign Affairs                                                                                                                                                                                                                                                                                                                                                                                             |                                                                      | Vote: 001 Office of the President                                                                                                                                                                                                                                                                                                                                                                             |                                                                      |  |  |  |  |  |
| VF:1622 Protocol and Consular Services                                                                                                                                                                                                                                                                                                                                                                                            | 0.02                                                                 | VF:1601 Economic Policy Monitoring, Evaluation & Inspe                                                                                                                                                                                                                                                                                                                                                        | 0.61                                                                 |  |  |  |  |  |
| * Excluding Taxes and Arrears                                                                                                                                                                                                                                                                                                                                                                                                     |                                                                      |                                                                                                                                                                                                                                                                                                                                                                                                               |                                                                      |  |  |  |  |  |
| (v) Items with Highest Unspent Balances                                                                                                                                                                                                                                                                                                                                                                                           | Unspent                                                              | (vi) Items with Highest Expenditure                                                                                                                                                                                                                                                                                                                                                                           | Spent                                                                |  |  |  |  |  |
| 231004 Transport equipment                                                                                                                                                                                                                                                                                                                                                                                                        | 2.64                                                                 | 282101 Donations                                                                                                                                                                                                                                                                                                                                                                                              | 35.87                                                                |  |  |  |  |  |
| 221002 Workshops and Seminars                                                                                                                                                                                                                                                                                                                                                                                                     | 2.59                                                                 | 211103 Allowances                                                                                                                                                                                                                                                                                                                                                                                             | 23.54                                                                |  |  |  |  |  |
| 228004 Maintenance – Other                                                                                                                                                                                                                                                                                                                                                                                                        | 2.15                                                                 | 227001 Travel inland                                                                                                                                                                                                                                                                                                                                                                                          | 22.74                                                                |  |  |  |  |  |
| 227002 Travel abroad                                                                                                                                                                                                                                                                                                                                                                                                              | 2.15                                                                 | 224003 Classified Expenditure                                                                                                                                                                                                                                                                                                                                                                                 | 16.46                                                                |  |  |  |  |  |
| 227001 Travel inland                                                                                                                                                                                                                                                                                                                                                                                                              | 2.09                                                                 | 227002 Travel abroad                                                                                                                                                                                                                                                                                                                                                                                          | 13.73                                                                |  |  |  |  |  |
| 221008 Computer supplies and Information Technology (I                                                                                                                                                                                                                                                                                                                                                                            | 1.98                                                                 | 223003 Rent – (Produced Assets) to private entities                                                                                                                                                                                                                                                                                                                                                           | 12.37                                                                |  |  |  |  |  |
| 224002 General Supply of Goods and Services                                                                                                                                                                                                                                                                                                                                                                                       | 1.58                                                                 | 211101 General Staff Salaries                                                                                                                                                                                                                                                                                                                                                                                 | 9.51                                                                 |  |  |  |  |  |
| 231005 Machinery and equipment                                                                                                                                                                                                                                                                                                                                                                                                    |                                                                      |                                                                                                                                                                                                                                                                                                                                                                                                               |                                                                      |  |  |  |  |  |
|                                                                                                                                                                                                                                                                                                                                                                                                                                   | 1.31                                                                 |                                                                                                                                                                                                                                                                                                                                                                                                               | 7.96                                                                 |  |  |  |  |  |
| * * *                                                                                                                                                                                                                                                                                                                                                                                                                             | 1.31<br>1.23                                                         | 231001 Non Residential buildings (Depreciation) 211105 Missions staff salaries                                                                                                                                                                                                                                                                                                                                |                                                                      |  |  |  |  |  |
| 228002 Maintenance - Vehicles                                                                                                                                                                                                                                                                                                                                                                                                     | 1.23                                                                 | 231001 Non Residential buildings (Depreciation) 211105 Missions staff salaries                                                                                                                                                                                                                                                                                                                                | 7.20                                                                 |  |  |  |  |  |
| 228002 Maintenance - Vehicles<br>221001 Advertising and Public Relations                                                                                                                                                                                                                                                                                                                                                          | 1.23<br>0.87                                                         | <ul> <li>231001 Non Residential buildings (Depreciation)</li> <li>211105 Missions staff salaries</li> <li>262101 Contributions to International Organisations (Curr</li> </ul>                                                                                                                                                                                                                                | 7.20<br>4.29                                                         |  |  |  |  |  |
| 228002 Maintenance - Vehicles 221001 Advertising and Public Relations 231001 Non Residential buildings (Depreciation)                                                                                                                                                                                                                                                                                                             | 1.23<br>0.87<br>0.86                                                 | <ul> <li>231001 Non Residential buildings (Depreciation)</li> <li>211105 Missions staff salaries</li> <li>262101 Contributions to International Organisations (Curr</li> <li>211104 Statutory salaries</li> </ul>                                                                                                                                                                                             | 7.20<br>4.29<br>4.09                                                 |  |  |  |  |  |
| 228002 Maintenance - Vehicles 221001 Advertising and Public Relations 231001 Non Residential buildings (Depreciation) 221009 Welfare and Entertainment                                                                                                                                                                                                                                                                            | 1.23<br>0.87<br>0.86<br>0.85                                         | <ul> <li>231001 Non Residential buildings (Depreciation)</li> <li>211105 Missions staff salaries</li> <li>262101 Contributions to International Organisations (Curr</li> <li>211104 Statutory salaries</li> <li>228002 Maintenance - Vehicles</li> </ul>                                                                                                                                                      | 7.20<br>4.29<br>4.09<br>3.80                                         |  |  |  |  |  |
| 228002 Maintenance - Vehicles 221001 Advertising and Public Relations 231001 Non Residential buildings (Depreciation) 221009 Welfare and Entertainment 221011 Printing, Stationery, Photocopying and Binding                                                                                                                                                                                                                      | 1.23<br>0.87<br>0.86<br>0.85<br>0.82                                 | <ul> <li>231001 Non Residential buildings (Depreciation)</li> <li>211105 Missions staff salaries</li> <li>262101 Contributions to International Organisations (Curr</li> <li>211104 Statutory salaries</li> <li>228002 Maintenance - Vehicles</li> <li>263104 Transfers to other govt. units</li> </ul>                                                                                                       | 7.20<br>4.29<br>4.09<br>3.80<br>3.13                                 |  |  |  |  |  |
| 228002 Maintenance - Vehicles 221001 Advertising and Public Relations 231001 Non Residential buildings (Depreciation) 221009 Welfare and Entertainment 221011 Printing, Stationery, Photocopying and Binding 263106 Other Current grants                                                                                                                                                                                          | 1.23<br>0.87<br>0.86<br>0.85<br>0.82<br>0.71                         | 231001 Non Residential buildings (Depreciation) 211105 Missions staff salaries 262101 Contributions to International Organisations (Curr 211104 Statutory salaries 228002 Maintenance - Vehicles 263104 Transfers to other govt. units 227004 Fuel, Lubricants and Oils                                                                                                                                       | 7.20<br>4.29<br>4.09<br>3.80<br>3.13<br>3.05                         |  |  |  |  |  |
| 228002 Maintenance - Vehicles 221001 Advertising and Public Relations 231001 Non Residential buildings (Depreciation) 221009 Welfare and Entertainment 221011 Printing, Stationery, Photocopying and Binding 263106 Other Current grants 226001 Insurances                                                                                                                                                                        | 1.23<br>0.87<br>0.86<br>0.85<br>0.82<br>0.71                         | 231001 Non Residential buildings (Depreciation) 211105 Missions staff salaries 262101 Contributions to International Organisations (Curr 211104 Statutory salaries 228002 Maintenance - Vehicles 263104 Transfers to other govt. units 227004 Fuel, Lubricants and Oils 221002 Workshops and Seminars                                                                                                         | 7.20<br>4.29<br>4.09<br>3.80<br>3.13<br>3.05<br>2.88                 |  |  |  |  |  |
| 228002 Maintenance - Vehicles 221001 Advertising and Public Relations 231001 Non Residential buildings (Depreciation) 221009 Welfare and Entertainment 221011 Printing, Stationery, Photocopying and Binding 263106 Other Current grants 226001 Insurances 221003 Staff Training                                                                                                                                                  | 1.23<br>0.87<br>0.86<br>0.85<br>0.82<br>0.71<br>0.47                 | 231001 Non Residential buildings (Depreciation) 211105 Missions staff salaries 262101 Contributions to International Organisations (Curr 211104 Statutory salaries 228002 Maintenance - Vehicles 263104 Transfers to other govt. units 227004 Fuel, Lubricants and Oils 221002 Workshops and Seminars 221009 Welfare and Entertainment                                                                        | 7.20<br>4.29<br>4.09<br>3.80<br>3.13<br>3.05<br>2.88<br>2.18         |  |  |  |  |  |
| 228002 Maintenance - Vehicles 221001 Advertising and Public Relations 231001 Non Residential buildings (Depreciation) 221009 Welfare and Entertainment 221011 Printing, Stationery, Photocopying and Binding 263106 Other Current grants 226001 Insurances 221003 Staff Training 263104 Transfers to other govt. units                                                                                                            | 1.23<br>0.87<br>0.86<br>0.85<br>0.82<br>0.71<br>0.47<br>0.41         | 231001 Non Residential buildings (Depreciation) 211105 Missions staff salaries 262101 Contributions to International Organisations (Curr 211104 Statutory salaries 228002 Maintenance - Vehicles 263104 Transfers to other govt. units 227004 Fuel, Lubricants and Oils 221002 Workshops and Seminars 221009 Welfare and Entertainment 231004 Transport equipment                                             | 7.20<br>4.29<br>4.09<br>3.80<br>3.13<br>3.05<br>2.88<br>2.18<br>2.11 |  |  |  |  |  |
| 228002 Maintenance - Vehicles 221001 Advertising and Public Relations 231001 Non Residential buildings (Depreciation) 221009 Welfare and Entertainment 221011 Printing, Stationery, Photocopying and Binding 263106 Other Current grants 226001 Insurances 221003 Staff Training 263104 Transfers to other govt. units 231006 Furniture and fittings (Depreciation)                                                               | 1.23<br>0.87<br>0.86<br>0.85<br>0.82<br>0.71<br>0.47<br>0.41<br>0.38 | 231001 Non Residential buildings (Depreciation) 211105 Missions staff salaries 262101 Contributions to International Organisations (Curr 211104 Statutory salaries 228002 Maintenance - Vehicles 263104 Transfers to other govt. units 227004 Fuel, Lubricants and Oils 221002 Workshops and Seminars 221009 Welfare and Entertainment 231004 Transport equipment 224002 General Supply of Goods and Services | 7.20<br>4.29<br>4.09<br>3.80<br>3.13<br>3.05<br>2.88<br>2.18<br>2.11 |  |  |  |  |  |
| 228002 Maintenance - Vehicles 221001 Advertising and Public Relations 231001 Non Residential buildings (Depreciation) 221009 Welfare and Entertainment 221011 Printing, Stationery, Photocopying and Binding 263106 Other Current grants 226001 Insurances 221003 Staff Training 263104 Transfers to other govt. units 231006 Furniture and fittings (Depreciation) 221010 Special Meals and Drinks 221012 Small Office Equipment | 1.23<br>0.87<br>0.86<br>0.85<br>0.82<br>0.71<br>0.47<br>0.41         | 231001 Non Residential buildings (Depreciation) 211105 Missions staff salaries 262101 Contributions to International Organisations (Curr 211104 Statutory salaries 228002 Maintenance - Vehicles 263104 Transfers to other govt. units 227004 Fuel, Lubricants and Oils 221002 Workshops and Seminars 221009 Welfare and Entertainment 231004 Transport equipment                                             | 7.20<br>4.29<br>4.09<br>3.80<br>3.13<br>3.05<br>2.88<br>2.18<br>2.11 |  |  |  |  |  |