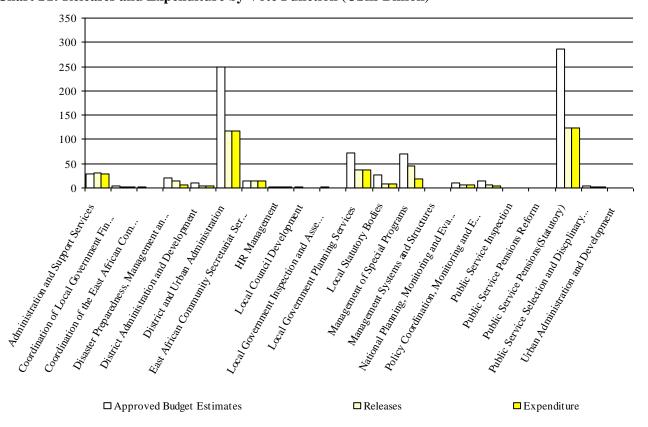

0%              | N/A              |
|                           | Total Budget   | 1,136.989          | 584.785            | 535.664             | 51.4%                | 47.1%             | 91.6%            |
| (iii) Non Tax Revenue     |                | 49.970             | 19.747             | 19.747              | 39.5%                | 39.5%             | 100.0%           |
|                           | Grand Total    | 1,186.960          | 604.532            | 555.411             | 50.9%                | 46.8%             | 91.9%            |
| Excluding                 | Taxes, Arrears | 1,139.713          | 604.532            | 555.411             | 53.0%                | 48.7%             | 91.9%            |

Chart S1: Releases and Expenditure by Vote Function (UShs Billion)\*



## Sector: Public Sector Management

**Table S2: Highlights of Central Government Expenditure Performance** 

| Table 52: Highlights of Central Government Expenditure Performance                                                                                                                                                                                                                                                                                                                                                                                                                                                                                     |                                                                                              |