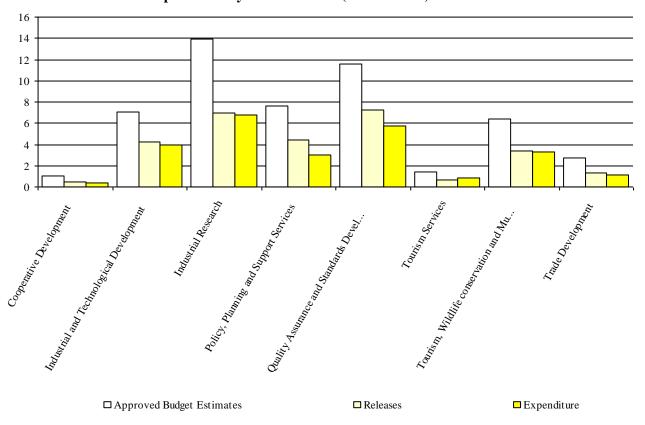

28.910             | 25.454              | 49.5%                | 43.5%             | 88.0%            |
| (iii) Non Tax Revenue  Grand Total  Excluding Taxes, Arrears |                | 5.759              | 0.000              | 0.000               | 0.0%                 | 0.0%              | N/A              |
|                                                              |                | 64.206             | 28.910             | 25.454              | 45.0%                | 39.6%             | 88.0%            |
|                                                              |                | 60.465             | 28.610             | 25.154              | 47.3%                | 41.6%             | 87.9%            |

Chart S1: Releases and Expenditure by Vote Function (UShs Billion)\*



## **Sector:** Tourism, Trade and Industry

| Tabla  | S2: Highlights  | of Control (   | Tovornment | Evnanditura | Dorformonco |
|--------|-----------------|----------------|------------|-------------|-------------|
| i abie | : 52: Highlighu | s of Central C | Tovernment | Expenditure | Periormance |

| Table S2: Highlights of Central Government Expenditure Performance                                                                                                                                                                                                                                                                                                                                                             |