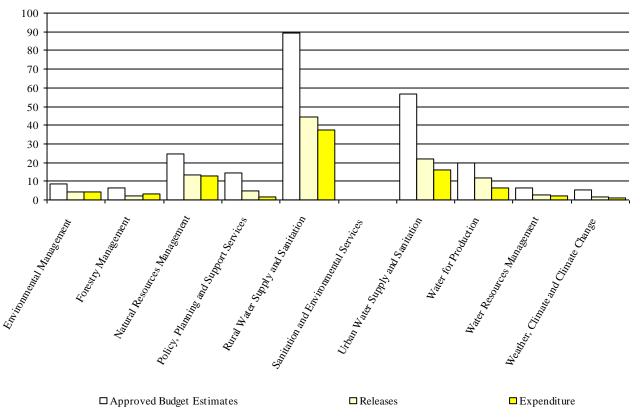

| 98.366              | 30.3%                | 24.8%             | 81.8%            |
| (iii) Non Tax Revenue  Grand Total  Excluding Taxes, Arrears |                     | 20.589             | 6.309              | 3.976               | 30.6%                | 19.3%             | 63.0%            |
|                                                              |                     | 416.745            | 126.538            | 102.342             | 30.4%                | 24.6%             | 80.9%            |
|                                                              |                     | 404.445            | 126,499            | 102.303             | 31.3%                | 25.3%             | 80.9%            |

Chart S1: Releases and Expenditure by Vote Function (UShs Billion)\*



## **Sector:** Water and Environment

**Table S2: Highlights of Central Government Expenditure Performance** 

|                                                                                                                                                                                                                                                                                                                                                                                                                                                                                                                                                                                                                      | Table 52: Highlights of Central Government Expenditure Performance