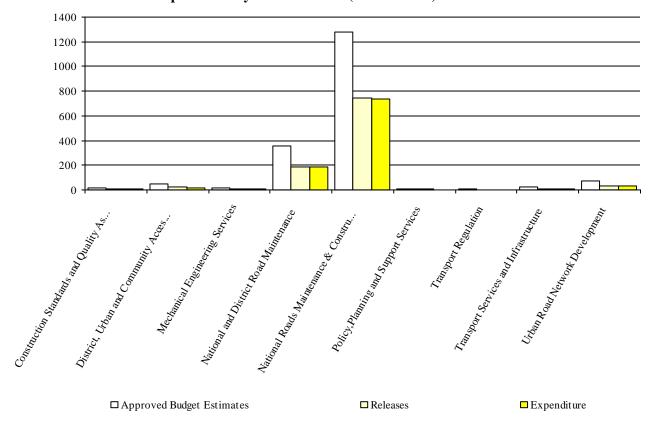

Chart S1: Releases and Expenditure by Vote Function (UShs Billion)\*

### **Table S2: Highlights of Central Government Expenditure Performance**

| (i) Vote Functions with Highest Unspent Balances*                                                                                                                                                                                                                                                                                    | Unspent                                              | (ii) Vote Functions with Highest Expenditure*                                                                                                                                                                                                                                                                                                  | Spent                                        |
|--------------------------------------------------------------------------------------------------------------------------------------------------------------------------------------------------------------------------------------------------------------------------------------------------------------------------------------|------------------------------------------------------|------------------------------------------------------------------------------------------------------------------------------------------------------------------------------------------------------------------------------------------------------------------------------------------------------------------------------------------------|----------------------------------------------|
| Vote: 113 Uganda National Roads Authority                                                                                                                                                                                                                                                                                            |                                                      | Vote: 113 Uganda National Roads Authority                                                                                                                                                                                                                                                                                                      |                                              |
| VF0451 National Roads Maintenance & Construction                                                                                                                                                                                                                                                                                     | 12.71                                                | VF0451 National Roads Maintenance & Construction                                                                                                                                                                                                                                                                                               | 734.88                                       |
| Vote: 016 Ministry of Works and Transport                                                                                                                                                                                                                                                                                            |                                                      | Vote: 118 Road Fund                                                                                                                                                                                                                                                                                                                            |                                              |
| VF0404 District, Urban and Community Access Roads                                                                                                                                                                                                                                                                                    | 4.12                                                 | VF.0452 National and District Road Maintenance                                                                                                                                                                                                                                                                                                 | 186.90                                       |
| Vote: 016 Ministry of Works and Transport                                                                                                                                                                                                                                                                                            |                                                      | Vote: 122 Kampala Capital City Authority                                                                                                                                                                                                                                                                                                       |                                              |
| VF0403 Construction Standards and Quality Assurance                                                                                                                                                                                                                                                                                  | 3.94                                                 | VF:0406 Urban Road Network Development                                                                                                                                                                                                                                                                                                         | 35.27                                        |
| Vote: 016 Ministry of Works and Transport                                                                                                                                                                                                                                                                                            |                                                      | Vote: 016 Ministry of Works and Transport                                                                                                                                                                                                                                                                                                      |                                              |
| VF0402 Transport Services and Infrastructure                                                                                                                                                                                                                                                                                         | 3.16                                                 | VF.0402 Transport Services and Infrastructure                                                                                                                                                                                                                                                                                                  | 7.72                                         |
| Vote: 016 Ministry of Works and Transport                                                                                                                                                                                                                                                                                            |                                                      | Vote: 016 Ministry of Works and Transport                                                                                                                                                                                                                                                                                                      |                                              |
| VF0405 Mechanical Engineering Services                                                                                                                                                                                                                                                                                               | 2.83                                                 | VF.0404 District, Urban and Community Access Roads                                                                                                                                                                                                                                                                                             | 6.37                                         |
| Vote: 016 Ministry of Works and Transport                                                                                                                                                                                                                                                                                            |                                                      | Vote: 016 Ministry of Works and Transport                                                                                                                                                                                                                                                                                                      |                                              |
| VF0401 Transport Regulation                                                                                                                                                                                                                                                                                                          | 1.95                                                 | VF0403 Construction Standards and Quality Assurance                                                                                                                                                                                                                                                                                            | 6.33                                         |
| Vote: 016 Ministry of Works and Transport                                                                                                                                                                                                                                                                                            |                                                      | Vote: 016 Ministry of Works and Transport                                                                                                                                                                                                                                                                                                      |                                              |
| VF0449 Policy, Planning and Support Services                                                                                                                                                                                                                                                                                         | 1.60                                                 | VF.0405 Mechanical Engineering Services                                                                                                                                                                                                                                                                                                        | 6.00                                         |
| Vote: 118 Road Fund                                                                                                                                                                                                                                                                                                                  |                                                      | Vote: 016 Ministry of Works and Transport                                                                                                                                                                                                                                                                                                      |                                              |
| VF0452 National and District Road Maintenance                                                                                                                                                                                                                                                                                        | 0.96                                                 | VF.0449 Policy, Planning and Support Services                                                                                                                                                                                                                                                                                                  | 3.91                                         |
| Vote: 122 Kampala Capital City Authority                                                                                                                                                                                                                                                                                             |                                                      | Vote: 016 Ministry of Works and Transport                                                                                                                                                                                                                                                                                                      |                                              |
| VF0406 Urban Road Network Development                                                                                                                                                                                                                                                                                                | 0.11                                                 | VF.0401 Transport Regulation                                                                                                                                                                                                                                                                                                                   | 0.97                                         |
| * Excluding Taxes and Arrears                                                                                                                                                                                                                                                                                                        |                                                      |                                                                                                                                                                                                                                                                                                                                                |                                              |
| (v) Items with Highest Unspent Balances                                                                                                                                                                                                                                                                                              | Unspent                                              | (vi) Items with Highest Expenditure                                                                                                                                                                                                                                                                                                            | Spent                                        |
| 231003 Roads and bridges (Depreciation)                                                                                                                                                                                                                                                                                              | 13.20                                                | 231003 Roads and bridges (Depreciation)                                                                                                                                                                                                                                                                                                        | 564.42                                       |
| 225001 Consultancy Services- Short term                                                                                                                                                                                                                                                                                              | 3.30                                                 | 263204 Transfers to other govt. units                                                                                                                                                                                                                                                                                                          | 135.42                                       |
| 281503 Engineering and Design Studies & Plans for capit                                                                                                                                                                                                                                                                              | 1.41                                                 | 311101 Land                                                                                                                                                                                                                                                                                                                                    | 113.10                                       |
| 281504 Monitoring, Supervision & Appraisal of capital w                                                                                                                                                                                                                                                                              | 1.27                                                 | 263201 LG Conditional grants                                                                                                                                                                                                                                                                                                                   | 48.58                                        |
| 227004 Fuel, Lubricants and Oils                                                                                                                                                                                                                                                                                                     | 1.19                                                 | 281504 Monitoring, Supervision & Appraisal of capital w                                                                                                                                                                                                                                                                                        | 35.56                                        |
| 211102 Contract Staff Salaries (Incl. Casuals, Temporary)                                                                                                                                                                                                                                                                            | 1.19                                                 | 281503 Engineering and Design Studies & Plans for capit                                                                                                                                                                                                                                                                                        | 25.32                                        |
| 225002 Consultancy Services- Long-term                                                                                                                                                                                                                                                                                               | 1.10                                                 | 231005 Machinery and equipment                                                                                                                                                                                                                                                                                                                 | 16.55                                        |
| 231004 Transport equipment                                                                                                                                                                                                                                                                                                           | 0.85                                                 | 211101 General Staff Salaries                                                                                                                                                                                                                                                                                                                  | 10.97                                        |
| 211101 General Staff Salaries                                                                                                                                                                                                                                                                                                        | 0.67                                                 | 225001 Consultancy Services- Short term                                                                                                                                                                                                                                                                                                        | 8.60                                         |
|                                                                                                                                                                                                                                                                                                                                      |                                                      |                                                                                                                                                                                                                                                                                                                                                |                                              |
| 231001 Non Residential buildings (Depreciation)                                                                                                                                                                                                                                                                                      | 0.66                                                 | 231001 Non Residential buildings (Depreciation)                                                                                                                                                                                                                                                                                                | 2.72                                         |
| 231001 Non Residential buildings (Depreciation) 321423 Conditional transfers to feeder roads maintenance                                                                                                                                                                                                                             | 0.66<br>0.59                                         | <ul><li>231001 Non Residential buildings (Depreciation)</li><li>321423 Conditional transfers to feeder roads maintenance</li></ul>                                                                                                                                                                                                             | 2.72<br>2.68                                 |
|                                                                                                                                                                                                                                                                                                                                      |                                                      |                                                                                                                                                                                                                                                                                                                                                |                                              |
| 321423 Conditional transfers to feeder roads maintenance                                                                                                                                                                                                                                                                             | 0.59                                                 | 321423 Conditional transfers to feeder roads maintenance                                                                                                                                                                                                                                                                                       | 2.68                                         |
| 321423 Conditional transfers to feeder roads maintenance<br>281501 Environment Impact Assessment for Capital Wor                                                                                                                                                                                                                     | 0.59<br>0.47                                         | 321423 Conditional transfers to feeder roads maintenance<br>223003 Rent – (Produced Assets) to private entities                                                                                                                                                                                                                                | 2.68<br>2.47                                 |
| 321423 Conditional transfers to feeder roads maintenance<br>281501 Environment Impact Assessment for Capital Wor<br>223003 Rent – (Produced Assets) to private entities                                                                                                                                                              | 0.59<br>0.47<br>0.43                                 | 321423 Conditional transfers to feeder roads maintenance<br>223003 Rent – (Produced Assets) to private entities<br>225002 Consultancy Services- Long-term                                                                                                                                                                                      | 2.68<br>2.47<br>2.44                         |
| 321423 Conditional transfers to feeder roads maintenance<br>281501 Environment Impact Assessment for Capital Wor<br>223003 Rent – (Produced Assets) to private entities<br>221011 Printing, Stationery, Photocopying and Binding                                                                                                     | 0.59<br>0.47<br>0.43<br>0.42                         | 321423 Conditional transfers to feeder roads maintenance<br>223003 Rent – (Produced Assets) to private entities<br>225002 Consultancy Services- Long-term<br>211102 Contract Staff Salaries (Incl. Casuals, Temporary)                                                                                                                         | 2.68<br>2.47<br>2.44<br>1.89                 |
| 321423 Conditional transfers to feeder roads maintenance<br>281501 Environment Impact Assessment for Capital Wor<br>223003 Rent – (Produced Assets) to private entities<br>221011 Printing, Stationery, Photocopying and Binding<br>221002 Workshops and Seminars                                                                    | 0.59<br>0.47<br>0.43<br>0.42<br>0.41                 | 321423 Conditional transfers to feeder roads maintenance<br>223003 Rent – (Produced Assets) to private entities<br>225002 Consultancy Services- Long-term<br>211102 Contract Staff Salaries (Incl. Casuals, Temporary)<br>228003 Maintenance – Machinery, Equipment & Furnitur                                                                 | 2.68<br>2.47<br>2.44<br>1.89<br>1.68         |
| 321423 Conditional transfers to feeder roads maintenance<br>281501 Environment Impact Assessment for Capital Wor<br>223003 Rent – (Produced Assets) to private entities<br>221011 Printing, Stationery, Photocopying and Binding<br>221002 Workshops and Seminars<br>231005 Machinery and equipment                                  | 0.59<br>0.47<br>0.43<br>0.42<br>0.41<br>0.34         | 321423 Conditional transfers to feeder roads maintenance<br>223003 Rent – (Produced Assets) to private entities<br>225002 Consultancy Services- Long-term<br>211102 Contract Staff Salaries (Incl. Casuals, Temporary)<br>228003 Maintenance – Machinery, Equipment & Furnitur<br>227004 Fuel, Lubricants and Oils                             | 2.68<br>2.47<br>2.44<br>1.89<br>1.68<br>1.43 |
| 321423 Conditional transfers to feeder roads maintenance<br>281501 Environment Impact Assessment for Capital Wor<br>223003 Rent – (Produced Assets) to private entities<br>221011 Printing, Stationery, Photocopying and Binding<br>221002 Workshops and Seminars<br>231005 Machinery and equipment<br>228002 Maintenance - Vehicles | 0.59<br>0.47<br>0.43<br>0.42<br>0.41<br>0.34<br>0.33 | 321423 Conditional transfers to feeder roads maintenance<br>223003 Rent – (Produced Assets) to private entities<br>225002 Consultancy Services- Long-term<br>211102 Contract Staff Salaries (Incl. Casuals, Temporary)<br>228003 Maintenance – Machinery, Equipment & Furnitur<br>227004 Fuel, Lubricants and Oils<br>213004 Gratuity Expenses | 2.68<br>2.47<br>2.44<br>1.89<br>1.68<br>1.43 |