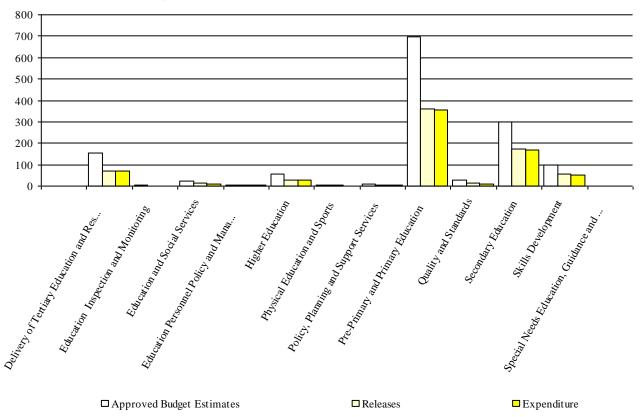

0.0%           |
|                           | <b>Total Budget</b> | 1,598.580          | 887.632            | 863.312             | 55.5%                | 54.0%             | 97.3%            |
| (iii) Non Tax Revenue     |                     | 209.365            | 93.710             | 91.823              | 44.8%                | 43.9%             | 98.0%            |
|                           | Grand Total         | 1,807.945          | 981.342            | 955.135             | 54.3%                | 52.8%             | 97.3%            |
| Excluding Taxes, Arrears  |                     | 1,802.845          | 981.203            | 954.997             | 54.4%                | 53.0%             | 97.3%            |

Chart S1: Releases and Expenditure by Vote Function (UShs Billion)\*



## Sector: Education

**Table S2: Highlights of Central Government Expenditure Performance** 

| (i) Vote Functions with Highest Unspent Balances*                                                                                                                                                                                                                                                                                       | Unspent                                                      | (ii) Vote Functions with Highest Expenditure*                                                                                                                                                                                                              | Spent                                                |