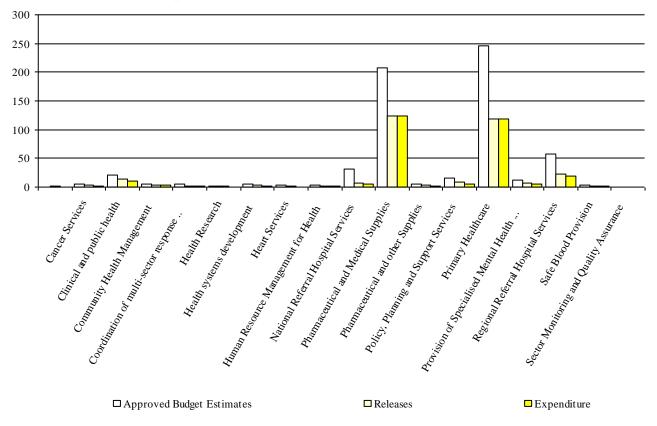

Chart S1: Releases and Expenditure by Vote Function (UShs Billion)\*

## Sector: Health

**Table S2: Highlights of Central Government Expenditure Performance** 

| Table 82: Highlights of Central Government Expenditure Performance                                                                                                                                                                                                                                                                                                                                                                                                                                                                                                                                                                                                                            |                                                                                                                      |                                                                                                                                                                                                                                                                                                                                                                                                                                                                                                                                                                                                   |                                                                                                                                 |  |  |  |  |
|-----------------------------------------------------------------------------------------------------------------------------------------------------------------------------------------------------------------------------------------------------------------------------------------------------------------------------------------------------------------------------------------------------------------------------------------------------------------------------------------------------------------------------------------------------------------------------------------------------------------------------------------------------------------------------------------------|----------------------------------------------------------------------------------------------------------------------|---------------------------------------------------------------------------------------------------------------------------------------------------------------------------------------------------------------------------------------------------------------------------------------------------------------------------------------------------------------------------------------------------------------------------------------------------------------------------------------------------------------------------------------------------------------------------------------------------|---------------------------------------------------------------------------------------------------------------------------------|--|--|--|--|
| (i) Vote Functions with Highest Unspent Balances*                                                                                                                                                                                                                                                                                                                                                                                                                                                                                                                                                                                                                                             | Unspent                                                                                                              | (ii) Vote Functions with Highest Expenditure*                                                                                                                                                                                                                                                                                                                                                                                                                                                                                                                                                     | Spent                                                                                                                           |  |  |  |  |
| Vote: 161 Mulago Hospital Complex                                                                                                                                                                                                                                                                                                                                                                                                                                                                                                                                                                                                                                                             |                                                                                                                      | Vote: 116 National Medical Stores                                                                                                                                                                                                                                                                                                                                                                                                                                                                                                                                                                 |                                                                                                                                 |  |  |  |  |
| VF:0854 National Referral Hospital Services                                                                                                                                                                                                                                                                                                                                                                                                                                                                                                                                                                                                                                                   | 3.10                                                                                                                 | VF0859 Pharmaceutical and Medical Supplies                                                                                                                                                                                                                                                                                                                                                                                                                                                                                                                                                        | 123.95                                                                                                                          |  |  |  |  |
| Vote: 014 Ministry of Health                                                                                                                                                                                                                                                                                                                                                                                                                                                                                                                                                                                                                                                                  |                                                                                                                      | Vote: 014 Ministry of Health                                                                                                                                                                                                                                                                                                                                                                                                                                                                                                                                                                      |                                                                                                                                 |  |  |  |  |
| VF:0849 Policy, Planning and Support Services                                                                                                                                                                                                                                                                                                                                                                                                                                                                                                                                                                                                                                                 | 3.07                                                                                                                 | VF:0804 Clinical and public health                                                                                                                                                                                                                                                                                                                                                                                                                                                                                                                                                                | 10.65                                                                                                                           |  |  |  |  |
| Vote: 014 Ministry of Health                                                                                                                                                                                                                                                                                                                                                                                                                                                                                                                                                                                                                                                                  |                                                                                                                      | Vote: 014 Ministry of Health                                                                                                                                                                                                                                                                                                                                                                                                                                                                                                                                                                      |                                                                                                                                 |  |  |  |  |
| VF:0804 Clinical and public health                                                                                                                                                                                                                                                                                                                                                                                                                                                                                                                                                                                                                                                            | 2.79                                                                                                                 | VF:0849 Policy, Planning and Support Services                                                                                                                                                                                                                                                                                                                                                                                                                                                                                                                                                     | 6.10                                                                                                                            |  |  |  |  |
| Vote: 014 Ministry of Health                                                                                                                                                                                                                                                                                                                                                                                                                                                                                                                                                                                                                                                                  |                                                                                                                      | Vote: 162 Butabika Hospital                                                                                                                                                                                                                                                                                                                                                                                                                                                                                                                                                                       |                                                                                                                                 |  |  |  |  |
| VF:0802 Health systems development                                                                                                                                                                                                                                                                                                                                                                                                                                                                                                                                                                                                                                                            | 2.47                                                                                                                 | VF:0855 Provision of Specialised Mental Health Services                                                                                                                                                                                                                                                                                                                                                                                                                                                                                                                                           | 5.63                                                                                                                            |  |  |  |  |
| Vote: 014 Ministry of Health                                                                                                                                                                                                                                                                                                                                                                                                                                                                                                                                                                                                                                                                  |                                                                                                                      | Vote: 161 Mulago Hospital Complex                                                                                                                                                                                                                                                                                                                                                                                                                                                                                                                                                                 |                                                                                                                                 |  |  |  |  |
| VF:0805 Pharmaceutical and other Supplies                                                                                                                                                                                                                                                                                                                                                                                                                                                                                                                                                                                                                                                     | 2.31                                                                                                                 | VF:0854 National Referral Hospital Services                                                                                                                                                                                                                                                                                                                                                                                                                                                                                                                                                       | 4.49                                                                                                                            |  |  |  |  |
| Vote: 172 Lira Referral Hospital                                                                                                                                                                                                                                                                                                                                                                                                                                                                                                                                                                                                                                                              |                                                                                                                      | Vote: 122 Kampala Capital City Authority                                                                                                                                                                                                                                                                                                                                                                                                                                                                                                                                                          |                                                                                                                                 |  |  |  |  |
| VF.0856 Regional Referral Hospital Services                                                                                                                                                                                                                                                                                                                                                                                                                                                                                                                                                                                                                                                   | 1.32                                                                                                                 | VF:0807 Community Health Management                                                                                                                                                                                                                                                                                                                                                                                                                                                                                                                                                               | 3.06                                                                                                                            |  |  |  |  |
| Vote: 114 Uganda Cancer Institute                                                                                                                                                                                                                                                                                                                                                                                                                                                                                                                                                                                                                                                             |                                                                                                                      | Vote: 165 Gulu Referral Hospital                                                                                                                                                                                                                                                                                                                                                                                                                                                                                                                                                                  |                                                                                                                                 |  |  |  |  |
| VF:0857 Cancer Services                                                                                                                                                                                                                                                                                                                                                                                                                                                                                                                                                                                                                                                                       | 1.15                                                                                                                 | VF:0856 Regional Referral Hospital Services                                                                                                                                                                                                                                                                                                                                                                                                                                                                                                                                                       | 2.53                                                                                                                            |  |  |  |  |
| Vote: 122 Kampala Capital City Authority                                                                                                                                                                                                                                                                                                                                                                                                                                                                                                                                                                                                                                                      |                                                                                                                      | Vote: 173 Mbarara Referral Hospital                                                                                                                                                                                                                                                                                                                                                                                                                                                                                                                                                               |                                                                                                                                 |  |  |  |  |
| VF:0807 Community Health Management                                                                                                                                                                                                                                                                                                                                                                                                                                                                                                                                                                                                                                                           | 0.67                                                                                                                 | VF:0856 Regional Referral Hospital Services                                                                                                                                                                                                                                                                                                                                                                                                                                                                                                                                                       | 2.25                                                                                                                            |  |  |  |  |
| Vote: 014 Ministry of Health                                                                                                                                                                                                                                                                                                                                                                                                                                                                                                                                                                                                                                                                  |                                                                                                                      | Vote: 107 Uganda AIDS Commission                                                                                                                                                                                                                                                                                                                                                                                                                                                                                                                                                                  |                                                                                                                                 |  |  |  |  |
| VF:0803 Health Research                                                                                                                                                                                                                                                                                                                                                                                                                                                                                                                                                                                                                                                                       | 0.62                                                                                                                 | VF:0851 Coordination of multi-sector response to HIV/AI                                                                                                                                                                                                                                                                                                                                                                                                                                                                                                                                           | 2.18                                                                                                                            |  |  |  |  |
| Vote: 115 Uganda Heart Institute                                                                                                                                                                                                                                                                                                                                                                                                                                                                                                                                                                                                                                                              |                                                                                                                      | Vote: 114 Uganda Cancer Institute                                                                                                                                                                                                                                                                                                                                                                                                                                                                                                                                                                 |                                                                                                                                 |  |  |  |  |
| VF.0858 Heart Services                                                                                                                                                                                                                                                                                                                                                                                                                                                                                                                                                                                                                                                                        | 0.60                                                                                                                 | VF:0857 Cancer Services                                                                                                                                                                                                                                                                                                                                                                                                                                                                                                                                                                           | 2.07                                                                                                                            |  |  |  |  |
|                                                                                                                                                                                                                                                                                                                                                                                                                                                                                                                                                                                                                                                                                               |                                                                                                                      |                                                                                                                                                                                                                                                                                                                                                                                                                                                                                                                                                                                                   |                                                                                                                                 |  |  |  |  |
| * Excluding Taxes and Arrears                                                                                                                                                                                                                                                                                                                                                                                                                                                                                                                                                                                                                                                                 |                                                                                                                      |                                                                                                                                                                                                                                                                                                                                                                                                                                                                                                                                                                                                   |                                                                                                                                 |  |  |  |  |
| * Excluding Taxes and Arrears (v) Items with Highest Unspent Balances                                                                                                                                                                                                                                                                                                                                                                                                                                                                                                                                                                                                                         | Unspent                                                                                                              | (vi) Items with Highest Expenditure                                                                                                                                                                                                                                                                                                                                                                                                                                                                                                                                                               | Spent                                                                                                                           |  |  |  |  |
|                                                                                                                                                                                                                                                                                                                                                                                                                                                                                                                                                                                                                                                                                               | Unspent 2.82                                                                                                         | (vi) Items with Highest Expenditure 224001 Medical and Agricultural supplies                                                                                                                                                                                                                                                                                                                                                                                                                                                                                                                      | Spent 124.06                                                                                                                    |  |  |  |  |
| (v) Items with Highest Unspent Balances                                                                                                                                                                                                                                                                                                                                                                                                                                                                                                                                                                                                                                                       |                                                                                                                      |                                                                                                                                                                                                                                                                                                                                                                                                                                                                                                                                                                                                   |                                                                                                                                 |  |  |  |  |
| (v) Items with Highest Unspent Balances 211101 General Staff Salaries                                                                                                                                                                                                                                                                                                                                                                                                                                                                                                                                                                                                                         | 2.82                                                                                                                 | 224001 Medical and Agricultural supplies                                                                                                                                                                                                                                                                                                                                                                                                                                                                                                                                                          | 124.06                                                                                                                          |  |  |  |  |
| (v) Items with Highest Unspent Balances 211101 General Staff Salaries 231005 Machinery and Equipment                                                                                                                                                                                                                                                                                                                                                                                                                                                                                                                                                                                          | 2.82<br>2.41                                                                                                         | 224001 Medical and Agricultural supplies<br>211101 General Staff Salaries                                                                                                                                                                                                                                                                                                                                                                                                                                                                                                                         | 124.06<br>20.40                                                                                                                 |  |  |  |  |
| (v) Items with Highest Unspent Balances 211101 General Staff Salaries 231005 Machinery and Equipment 263104 Transfers to other gov't units(current)                                                                                                                                                                                                                                                                                                                                                                                                                                                                                                                                           | 2.82<br>2.41<br>2.23                                                                                                 | 224001 Medical and Agricultural supplies 211101 General Staff Salaries 231001 Non-Residential Buildings                                                                                                                                                                                                                                                                                                                                                                                                                                                                                           | 124.06<br>20.40<br>5.78                                                                                                         |  |  |  |  |
| (v) Items with Highest Unspent Balances 211101 General Staff Salaries 231005 Machinery and Equipment 263104 Transfers to other gov't units(current) 231004 Transport Equipment                                                                                                                                                                                                                                                                                                                                                                                                                                                                                                                | 2.82<br>2.41<br>2.23<br>2.04                                                                                         | 224001 Medical and Agricultural supplies 211101 General Staff Salaries 231001 Non-Residential Buildings 264101 Contributions to Autonomous Inst.                                                                                                                                                                                                                                                                                                                                                                                                                                                  | 124.06<br>20.40<br>5.78<br>4.19                                                                                                 |  |  |  |  |
| (v) Items with Highest Unspent Balances 211101 General Staff Salaries 231005 Machinery and Equipment 263104 Transfers to other gov't units(current) 231004 Transport Equipment 231001 Non-Residential Buildings                                                                                                                                                                                                                                                                                                                                                                                                                                                                               | 2.82<br>2.41<br>2.23<br>2.04<br>1.68                                                                                 | 224001 Medical and Agricultural supplies 211101 General Staff Salaries 231001 Non-Residential Buildings 264101 Contributions to Autonomous Inst. 224002 General Supply of Goods and Services                                                                                                                                                                                                                                                                                                                                                                                                      | 124.06<br>20.40<br>5.78<br>4.19<br>3.23                                                                                         |  |  |  |  |
| (v) Items with Highest Unspent Balances 211101 General Staff Salaries 231005 Machinery and Equipment 263104 Transfers to other gov't units(current) 231004 Transport Equipment 231001 Non-Residential Buildings 231002 Residential Buildings                                                                                                                                                                                                                                                                                                                                                                                                                                                  | 2.82<br>2.41<br>2.23<br>2.04<br>1.68<br>1.60                                                                         | 224001 Medical and Agricultural supplies 211101 General Staff Salaries 231001 Non-Residential Buildings 264101 Contributions to Autonomous Inst. 224002 General Supply of Goods and Services 231002 Residential Buildings                                                                                                                                                                                                                                                                                                                                                                         | 124.06<br>20.40<br>5.78<br>4.19<br>3.23<br>2.70                                                                                 |  |  |  |  |
| (v) Items with Highest Unspent Balances 211101 General Staff Salaries 231005 Machinery and Equipment 263104 Transfers to other gov't units(current) 231004 Transport Equipment 231001 Non-Residential Buildings 231002 Residential Buildings 227001 Travel Inland                                                                                                                                                                                                                                                                                                                                                                                                                             | 2.82<br>2.41<br>2.23<br>2.04<br>1.68<br>1.60                                                                         | 224001 Medical and Agricultural supplies 211101 General Staff Salaries 231001 Non-Residential Buildings 264101 Contributions to Autonomous Inst. 224002 General Supply of Goods and Services 231002 Residential Buildings 227001 Travel Inland                                                                                                                                                                                                                                                                                                                                                    | 124.06<br>20.40<br>5.78<br>4.19<br>3.23<br>2.70<br>2.64                                                                         |  |  |  |  |
| (v) Items with Highest Unspent Balances 211101 General Staff Salaries 231005 Machinery and Equipment 263104 Transfers to other gov't units(current) 231004 Transport Equipment 231001 Non-Residential Buildings 231002 Residential Buildings 227001 Travel Inland 224002 General Supply of Goods and Services                                                                                                                                                                                                                                                                                                                                                                                 | 2.82<br>2.41<br>2.23<br>2.04<br>1.68<br>1.60<br>1.41                                                                 | 224001 Medical and Agricultural supplies 211101 General Staff Salaries 231001 Non-Residential Buildings 264101 Contributions to Autonomous Inst. 224002 General Supply of Goods and Services 231002 Residential Buildings 227001 Travel Inland 211103 Allowances                                                                                                                                                                                                                                                                                                                                  | 124.06<br>20.40<br>5.78<br>4.19<br>3.23<br>2.70<br>2.64<br>2.14                                                                 |  |  |  |  |
| (v) Items with Highest Unspent Balances 211101 General Staff Salaries 231005 Machinery and Equipment 263104 Transfers to other gov't units(current) 231004 Transport Equipment 231001 Non-Residential Buildings 231002 Residential Buildings 227001 Travel Inland 224002 General Supply of Goods and Services 211102 Contract Staff Salaries (Incl. Casuals, Temporary)                                                                                                                                                                                                                                                                                                                       | 2.82<br>2.41<br>2.23<br>2.04<br>1.68<br>1.60<br>1.41<br>0.95                                                         | 224001 Medical and Agricultural supplies 211101 General Staff Salaries 231001 Non-Residential Buildings 264101 Contributions to Autonomous Inst. 224002 General Supply of Goods and Services 231002 Residential Buildings 227001 Travel Inland 211103 Allowances 263340 Other grants                                                                                                                                                                                                                                                                                                              | 124.06<br>20.40<br>5.78<br>4.19<br>3.23<br>2.70<br>2.64<br>2.14<br>1.70                                                         |  |  |  |  |
| (v) Items with Highest Unspent Balances 211101 General Staff Salaries 231005 Machinery and Equipment 263104 Transfers to other gov't units(current) 231004 Transport Equipment 231001 Non-Residential Buildings 231002 Residential Buildings 227001 Travel Inland 224002 General Supply of Goods and Services 211102 Contract Staff Salaries (Incl. Casuals, Temporary) 264101 Contributions to Autonomous Inst.                                                                                                                                                                                                                                                                              | 2.82<br>2.41<br>2.23<br>2.04<br>1.68<br>1.60<br>1.41<br>0.95<br>0.90<br>0.81                                         | 224001 Medical and Agricultural supplies 211101 General Staff Salaries 231001 Non-Residential Buildings 264101 Contributions to Autonomous Inst. 224002 General Supply of Goods and Services 231002 Residential Buildings 227001 Travel Inland 211103 Allowances 263340 Other grants 227004 Fuel, Lubricants and Oils                                                                                                                                                                                                                                                                             | 124.06<br>20.40<br>5.78<br>4.19<br>3.23<br>2.70<br>2.64<br>2.14<br>1.70<br>1.57                                                 |  |  |  |  |
| (v) Items with Highest Unspent Balances 211101 General Staff Salaries 231005 Machinery and Equipment 263104 Transfers to other gov't units(current) 231004 Transport Equipment 231001 Non-Residential Buildings 231002 Residential Buildings 227001 Travel Inland 224002 General Supply of Goods and Services 211102 Contract Staff Salaries (Incl. Casuals, Temporary) 264101 Contributions to Autonomous Inst. 224001 Medical and Agricultural supplies                                                                                                                                                                                                                                     | 2.82<br>2.41<br>2.23<br>2.04<br>1.68<br>1.60<br>1.41<br>0.95<br>0.90<br>0.81                                         | 224001 Medical and Agricultural supplies 211101 General Staff Salaries 231001 Non-Residential Buildings 264101 Contributions to Autonomous Inst. 224002 General Supply of Goods and Services 231002 Residential Buildings 227001 Travel Inland 211103 Allowances 263340 Other grants 227004 Fuel, Lubricants and Oils 263104 Transfers to other gov't units(current)                                                                                                                                                                                                                              | 124.06<br>20.40<br>5.78<br>4.19<br>3.23<br>2.70<br>2.64<br>2.14<br>1.70<br>1.57                                                 |  |  |  |  |
| (v) Items with Highest Unspent Balances 211101 General Staff Salaries 231005 Machinery and Equipment 263104 Transfers to other gov't units(current) 231004 Transport Equipment 231001 Non-Residential Buildings 231002 Residential Buildings 227001 Travel Inland 224002 General Supply of Goods and Services 211102 Contract Staff Salaries (Incl. Casuals, Temporary) 264101 Contributions to Autonomous Inst. 224001 Medical and Agricultural supplies 225001 Consultancy Services- Short-term                                                                                                                                                                                             | 2.82<br>2.41<br>2.23<br>2.04<br>1.68<br>1.60<br>1.41<br>0.95<br>0.90<br>0.81<br>0.69                                 | 224001 Medical and Agricultural supplies 211101 General Staff Salaries 231001 Non-Residential Buildings 264101 Contributions to Autonomous Inst. 224002 General Supply of Goods and Services 231002 Residential Buildings 227001 Travel Inland 211103 Allowances 263340 Other grants 227004 Fuel, Lubricants and Oils 263104 Transfers to other gov't units(current) 221011 Printing, Stationery, Photocopying and Binding                                                                                                                                                                        | 124.06<br>20.40<br>5.78<br>4.19<br>3.23<br>2.70<br>2.64<br>2.14<br>1.70<br>1.57<br>1.44<br>1.03                                 |  |  |  |  |
| (v) Items with Highest Unspent Balances 211101 General Staff Salaries 231005 Machinery and Equipment 263104 Transfers to other gov't units(current) 231004 Transport Equipment 231001 Non-Residential Buildings 231002 Residential Buildings 227001 Travel Inland 224002 General Supply of Goods and Services 211102 Contract Staff Salaries (Incl. Casuals, Temporary) 264101 Contributions to Autonomous Inst. 224001 Medical and Agricultural supplies 225001 Consultancy Services- Short-term 221002 Workshops and Seminars                                                                                                                                                               | 2.82<br>2.41<br>2.23<br>2.04<br>1.68<br>1.60<br>1.41<br>0.95<br>0.90<br>0.81<br>0.69<br>0.64                         | 224001 Medical and Agricultural supplies 211101 General Staff Salaries 231001 Non-Residential Buildings 264101 Contributions to Autonomous Inst. 224002 General Supply of Goods and Services 231002 Residential Buildings 227001 Travel Inland 211103 Allowances 263340 Other grants 227004 Fuel, Lubricants and Oils 263104 Transfers to other gov't units(current) 221011 Printing, Stationery, Photocopying and Binding 211102 Contract Staff Salaries (Incl. Casuals, Temporary)                                                                                                              | 124.06<br>20.40<br>5.78<br>4.19<br>3.23<br>2.70<br>2.64<br>2.14<br>1.70<br>1.57<br>1.44<br>1.03<br>0.92                         |  |  |  |  |
| (v) Items with Highest Unspent Balances 211101 General Staff Salaries 231005 Machinery and Equipment 263104 Transfers to other gov't units(current) 231004 Transport Equipment 231001 Non-Residential Buildings 231002 Residential Buildings 227001 Travel Inland 224002 General Supply of Goods and Services 211102 Contract Staff Salaries (Incl. Casuals, Temporary) 264101 Contributions to Autonomous Inst. 224001 Medical and Agricultural supplies 225001 Consultancy Services- Short-term 221002 Workshops and Seminars 211103 Allowances                                                                                                                                             | 2.82<br>2.41<br>2.23<br>2.04<br>1.68<br>1.60<br>1.41<br>0.95<br>0.90<br>0.81<br>0.69<br>0.64<br>0.59                 | 224001 Medical and Agricultural supplies 211101 General Staff Salaries 231001 Non-Residential Buildings 264101 Contributions to Autonomous Inst. 224002 General Supply of Goods and Services 231002 Residential Buildings 227001 Travel Inland 211103 Allowances 263340 Other grants 227004 Fuel, Lubricants and Oils 263104 Transfers to other gov't units(current) 221011 Printing, Stationery, Photocopying and Binding 211102 Contract Staff Salaries (Incl. Casuals, Temporary) 223005 Electricity                                                                                           | 124.06<br>20.40<br>5.78<br>4.19<br>3.23<br>2.70<br>2.64<br>2.14<br>1.70<br>1.57<br>1.44<br>1.03<br>0.92<br>0.88                 |  |  |  |  |
| (v) Items with Highest Unspent Balances 211101 General Staff Salaries 231005 Machinery and Equipment 263104 Transfers to other gov't units(current) 231004 Transport Equipment 231001 Non-Residential Buildings 231002 Residential Buildings 227001 Travel Inland 224002 General Supply of Goods and Services 211102 Contract Staff Salaries (Incl. Casuals, Temporary) 264101 Contributions to Autonomous Inst. 224001 Medical and Agricultural supplies 225001 Consultancy Services- Short-term 221002 Workshops and Seminars 211103 Allowances 228003 Maintenance Machinery, Equipment and Furnitur                                                                                        | 2.82<br>2.41<br>2.23<br>2.04<br>1.68<br>1.60<br>1.41<br>0.95<br>0.90<br>0.81<br>0.69<br>0.64<br>0.59<br>0.45         | 224001 Medical and Agricultural supplies 211101 General Staff Salaries 231001 Non-Residential Buildings 264101 Contributions to Autonomous Inst. 224002 General Supply of Goods and Services 231002 Residential Buildings 227001 Travel Inland 211103 Allowances 263340 Other grants 227004 Fuel, Lubricants and Oils 263104 Transfers to other gov't units(current) 221011 Printing, Stationery, Photocopying and Binding 211102 Contract Staff Salaries (Incl. Casuals, Temporary) 223005 Electricity 221002 Workshops and Seminars                                                             | 124.06<br>20.40<br>5.78<br>4.19<br>3.23<br>2.70<br>2.64<br>2.14<br>1.70<br>1.57<br>1.44<br>1.03<br>0.92<br>0.88<br>0.79         |  |  |  |  |
| (v) Items with Highest Unspent Balances 211101 General Staff Salaries 231005 Machinery and Equipment 263104 Transfers to other gov't units(current) 231004 Transport Equipment 231001 Non-Residential Buildings 231002 Residential Buildings 227001 Travel Inland 224002 General Supply of Goods and Services 211102 Contract Staff Salaries (Incl. Casuals, Temporary) 264101 Contributions to Autonomous Inst. 224001 Medical and Agricultural supplies 225001 Consultancy Services- Short-term 221002 Workshops and Seminars 211103 Allowances 228003 Maintenance Machinery, Equipment and Furnitur 227004 Fuel, Lubricants and Oils                                                       | 2.82<br>2.41<br>2.23<br>2.04<br>1.68<br>1.60<br>1.41<br>0.95<br>0.90<br>0.81<br>0.69<br>0.64<br>0.59<br>0.45         | 224001 Medical and Agricultural supplies 211101 General Staff Salaries 231001 Non-Residential Buildings 264101 Contributions to Autonomous Inst. 224002 General Supply of Goods and Services 231002 Residential Buildings 227001 Travel Inland 211103 Allowances 263340 Other grants 227004 Fuel, Lubricants and Oils 263104 Transfers to other gov't units(current) 221011 Printing, Stationery, Photocopying and Binding 211102 Contract Staff Salaries (Incl. Casuals, Temporary) 223005 Electricity 221002 Workshops and Seminars 221003 Staff Training                                       | 124.06<br>20.40<br>5.78<br>4.19<br>3.23<br>2.70<br>2.64<br>2.14<br>1.70<br>1.57<br>1.44<br>1.03<br>0.92<br>0.88<br>0.79<br>0.77 |  |  |  |  |
| (v) Items with Highest Unspent Balances 211101 General Staff Salaries 231005 Machinery and Equipment 263104 Transfers to other gov't units(current) 231004 Transport Equipment 231001 Non-Residential Buildings 231002 Residential Buildings 227001 Travel Inland 224002 General Supply of Goods and Services 211102 Contract Staff Salaries (Incl. Casuals, Temporary) 264101 Contributions to Autonomous Inst. 224001 Medical and Agricultural supplies 225001 Consultancy Services- Short-term 221002 Workshops and Seminars 211103 Allowances 228003 Maintenance Machinery, Equipment and Furnitur 227004 Fuel, Lubricants and Oils 221011 Printing, Stationery, Photocopying and Binding | 2.82<br>2.41<br>2.23<br>2.04<br>1.68<br>1.60<br>1.41<br>0.95<br>0.90<br>0.81<br>0.69<br>0.64<br>0.59<br>0.45<br>0.36 | 224001 Medical and Agricultural supplies 211101 General Staff Salaries 231001 Non-Residential Buildings 264101 Contributions to Autonomous Inst. 224002 General Supply of Goods and Services 231002 Residential Buildings 227001 Travel Inland 211103 Allowances 263340 Other grants 227004 Fuel, Lubricants and Oils 263104 Transfers to other gov't units(current) 221011 Printing, Stationery, Photocopying and Binding 211102 Contract Staff Salaries (Incl. Casuals, Temporary) 223005 Electricity 221002 Workshops and Seminars 221003 Staff Training 263321 Conditional trans. to Autonomo | 124.06<br>20.40<br>5.78<br>4.19<br>3.23<br>2.70<br>2.64<br>2.14<br>1.70<br>1.57<br>1.44<br>1.03<br>0.92<br>0.88<br>0.79<br>0.77 |  |  |  |  |