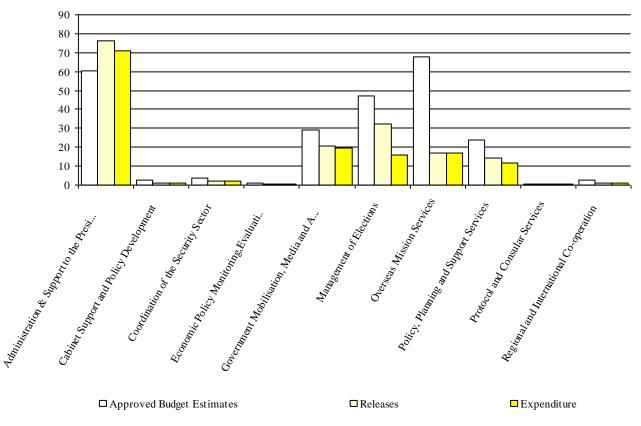

| <b>Total Budget</b> | 266.858            | 170.577            | 144.878             | 63.9%                | 54.3%             | 84.9%               |
| (iii) Non Tax Revenue        |                     | 0.000              | 0.000              | 0.000               | N/A                  | N/A               | N/A                 |
|                              | Grand Total         | 266.858            | 170.577            | 144.878             | 63.9%                | 54.3%             | 84.9%               |
| Excluding Taxes, Arrears     |                     | 238.442            | 165.367            | 139.672             | 69.4%                | 58.6%             | 84.5%               |

Chart S1: Releases and Expenditure by Vote Function (UShs Billion)\*



## Sector: Public Administration

| Table \$2. | Highlights of   | Control C | avanment  | Evnanditura | Donformonoo |
|------------|-----------------|-----------|-----------|-------------|-------------|
| Table 52:  | : Highlights of | Central G | overnment | Expenditure | Performance |

| (i) Vote Functions with Highest Unspent Balances*