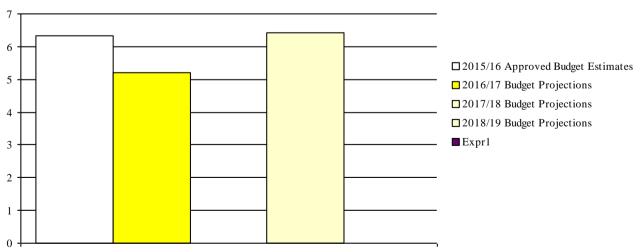

<sup>\*</sup> Donor expenditure data unavailable

The chart below shows total funding allocations to the Vote by Vote Function over the medium term: Chart V1.1: Medium Term Budget Projections by Vote Function (UShs Bn, Excluding Taxes, Arrears

**Table V1.1: Overview of Vote Expenditures (UShs Billion)** 

|               |                     | 2014/15            | 2015            | /16                  | MTEF E  | Budget Proje | ctions  |
|---------------|---------------------|--------------------|-----------------|----------------------|---------|--------------|---------|
| (i) Excluding | Arrears, Taxes      | 2014/15<br>Outturn | Approved Budget | Spent by<br>End Sept | 2016/17 | 2017/18      | 2018/19 |
|               | Wage                | 2.056              | 2.858           | 0.539                | 2.858   | 3.001        | 3.151   |
| Recurrent     | Non Wage            | 0.784              | 2.087           | 0.157                | 1.372   | 1.632        | 1.926   |
| Dl            | GoU                 | 1.395              | 1.400           | 0.228                | 0.980   | 1.176        | 1.352   |
| Developme     | Ext.Fin             | 0.000              | 0.000           | 0.000                | 0.000   | 0.000        | 0.000   |
|               | GoU Total           | 4.235              | 6.345           | 0.924                | 5.209   | 5.809        | 6.429   |
| Total GoU+D   | onor (MTEF)         | 4.235              | 6.345           | 0.924                | 5.209   | 5.809        | 6.429   |
| (ii) Arrears  | Arrears             | 0.000              | 0.025           | 0.000                | 0.000   | N/A          | N/A     |
| and Taxes     | Taxes**             | 0.000              | 0.000           | 0.000                | 0.000   | N/A          | N/A     |
|               | <b>Total Budget</b> | 4.235              | 6.370           | 0.924                | 5.209   | N/A          | N/A     |
| (iii) Non Tax | Revenue             | 0.000              | 0.060           | 0.000                | 0.060   | 0.000        | 0.000   |
|               | <b>Grand Total</b>  | 4.235              | 6.430           | 0.924                | 5.269   | N/A          | N/A     |
| Excluding     | Taxes, Arrears      | 4.235              | 6.405           | 0.924                | 5.269   | 5.809        | 6.429   |