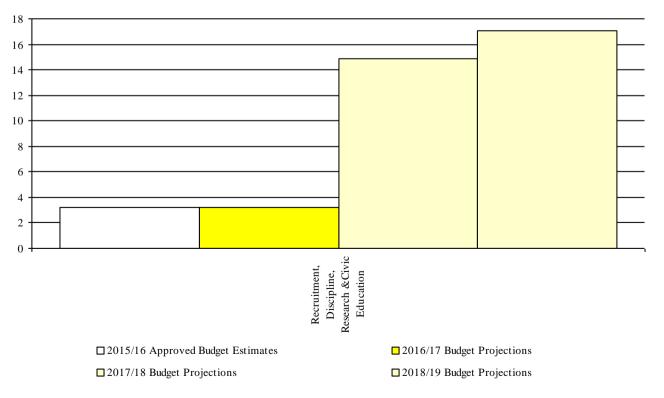

<sup>\*\*</sup> Non VAT taxes on capital expenditure

The chart below shows total funding allocations to the Vote by Vote Function over the medium term:

Chart V1.1: Medium Term Budget Projections by Vote Function (UShs Bn, Excluding Taxes, Arrears