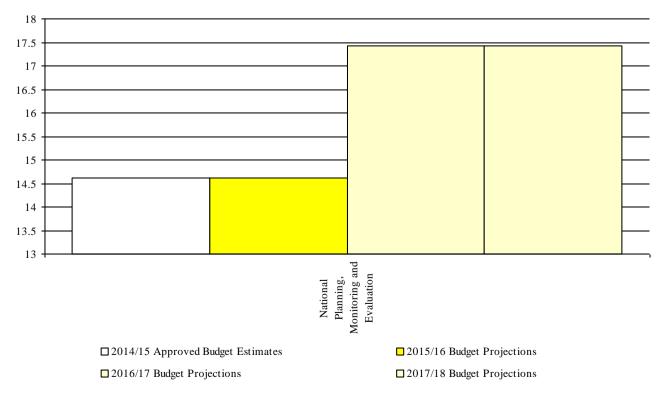

Table V1.1: Overview of Vote Expenditures (UShs Billion)

|               |                     | 2012/14            | 2014               |                      | MTEF B  | udget Proje | ctions  |
|---------------|---------------------|--------------------|--------------------|----------------------|---------|-------------|---------|
| (i) Excluding | Arrears, Taxes      | 2013/14<br>Outturn | Approved<br>Budget | Spent by<br>End Sept | 2015/16 | 2016/17     | 2017/18 |
|               | Wage                | 4.318              | 4.265              | 1.061                | 4.265   | 5.077       | 5.077   |
| Recurrent     | Non Wage            | 5.277              | 9.944              | 1.446                | 9.944   | 11.933      | 11.934  |
| Davidoni      | GoU                 | 0.405              | 0.405              | 0.101                | 0.405   | 0.405       | 0.405   |
| Development   | Ext. Fin            | 0.000              | 0.000              | 0.000                | 0.000   | 0.000       | 0.000   |
|               | GoU Total           | 10.000             | 14.614             | 2.608                | 14.614  | 17.415      | 17.417  |
| otal GoU + Ex | t Fin. (MTEF)       | 10.000             | 14.614             | 2.608                | 14.614  | 17.415      | 17.417  |
| (ii) Arrears  | Arrears             | 0.000              | 1.656              | 0.414                | 0.000   | N/A         | N/A     |
| and Taxes     | Taxes               | 0.000              | 0.160              | 0.000                | 0.000   | N/A         | N/A     |
|               | <b>Total Budget</b> | 10.000             | 16.430             | 3.022                | 14.614  | N/A         | N/A     |

<sup>\*\*</sup> Non VAT taxes on capital expenditure

The chart below shows total funding allocations to the Vote by Vote Function over the medium term:

Chart V1.1: Medium Term Budget Projections by Vote Function (UShs Bn, Excluding Taxes, Arrears